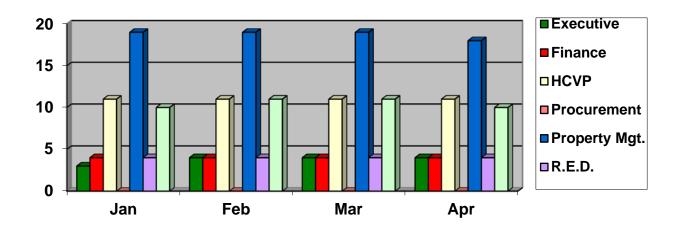

#### 2. Finance (Joe Calicdan):

- a. Accounting Manager Joe Calicdan provided a brief overview to the written report.
- b. Please refer to written report for more detailed figures.

It should be noted that Commissioner Poliakoff exited the meeting at the end of this report.