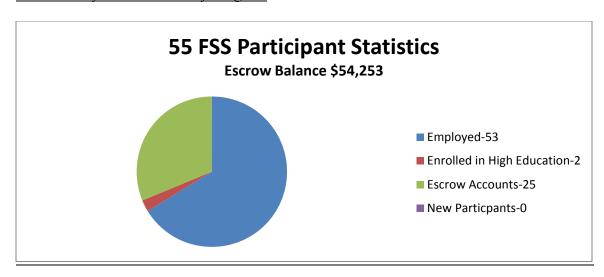

#### 9. Resident Services (Shannell Hardwick):

Shannell Hardwick provided a brief overview of her written report.