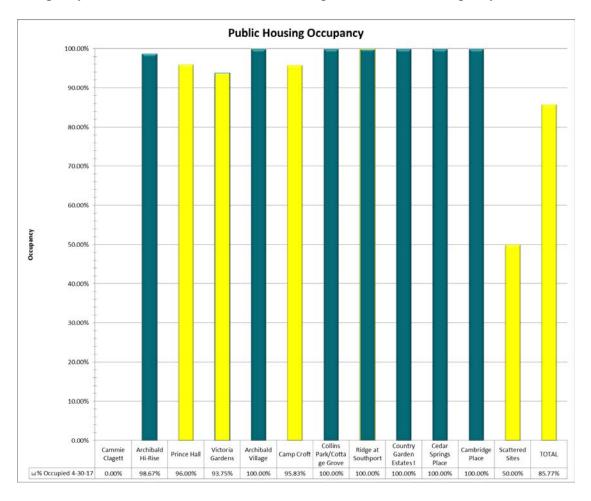

#### 4. Planning & Development (Joseph Jackson):

- a. Joseph Jackson provided a brief overview of his written report.
- b. SHA7 has completed its projects.
- c. Commissioner Lounds asked about the objective of the work to be done on some of the Scattered Sites homes. Ms. Bates stated that the homes are severely in need of repairs. Future actions regarding disposition are being researched.