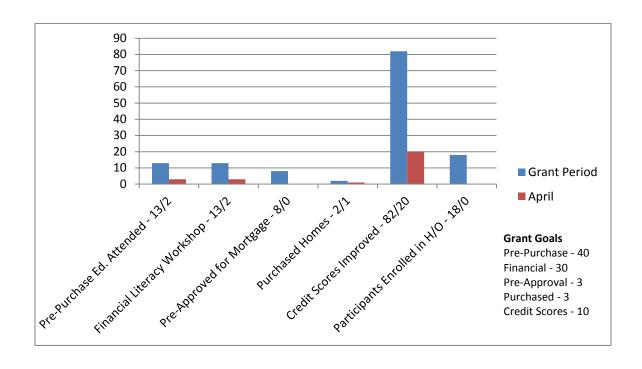

#### 6. Housing Choice Voucher (Tiffany Askew):

- a. Tiffany Askew provided a brief overview of her written report.
- b. Ms. Bates advised that the Homeownership Grant will be ending in September. SHA must continue to service participants who are enrolled in the program after the grant ends, but will not accept new applicants.