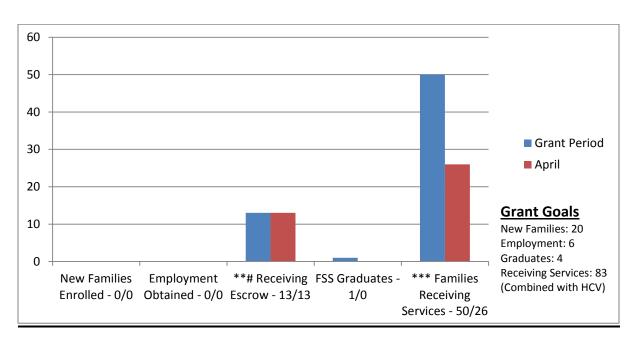

#### 6. Housing Choice Voucher (Tiffany Askew):

- a. Tiffany Askew provided a brief overview of her written report.
- b. Ms. Bates advised that the Homeownership Grant will be ending in September. SHA must continue to service participants who are enrolled in the program after the grant ends, but will not accept new applicants.