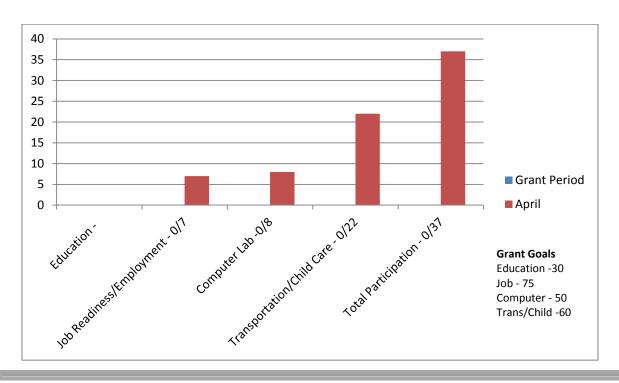

#### 9. Resident Services (Shannell Hardwick):

Shannell Hardwick provided a brief overview of her written report.