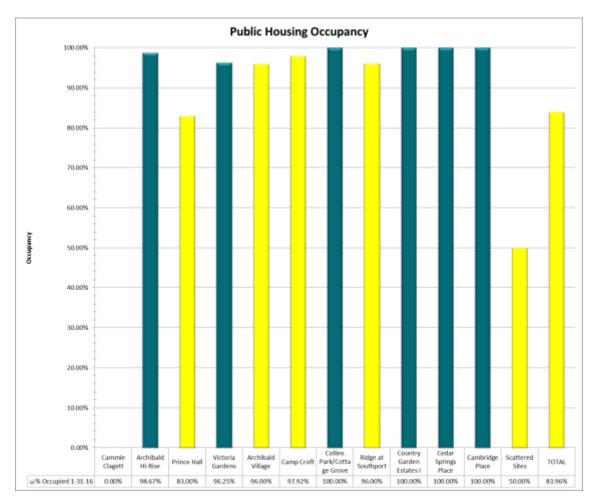

IV: Overall, Asset Management Properties on a PTD basis had losses (NOL) in 4 properties, and 9 properties had a NOI. The details are as follows:

A: 4 Asset Management Properties (AMP's) (in thousands rounded)