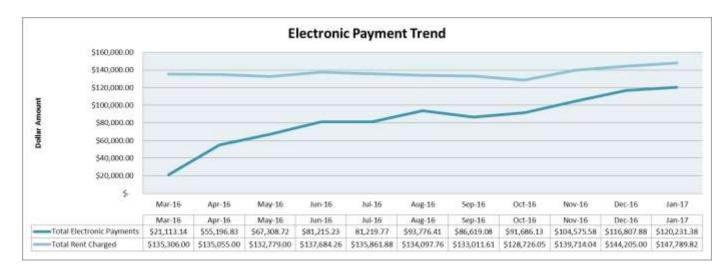

#### II: Unrestricted Cash in Flows and (Out) Flows (Position)

Cash flow report shows the sources and uses of cash by major programs. In January, the total Inflows amounted to \$1,607,777 and the total Outflow was \$1,692,193 resulting in a net outflow of \$84,416.