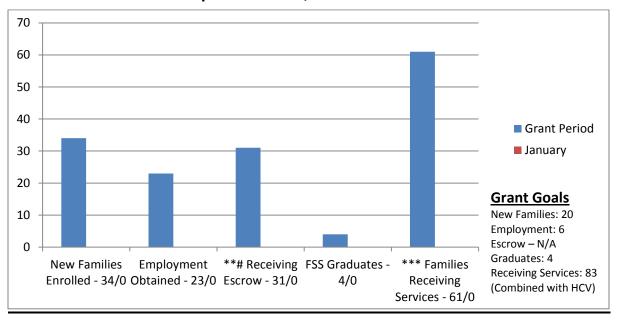

Specific details and composition of each grant award and their respective status are noted below:

- 1) **Open Replacement Housing Factor funds** (RHF) total awarded was \$728,472 and \$176,103 drawn against these grants leaving about \$552,369 available to spend.
- 2) There are currently three **ROSS** grant awards totaling \$1,272,112 and the balance remaining unspent is \$426,537.
- 3) The YOUTH BUILD grant of \$994,474 for the year 2016-2019 and fund expended \$198,279.
- 4) The Face Forward Grant award totaled \$999,923 and fund expended \$845,265