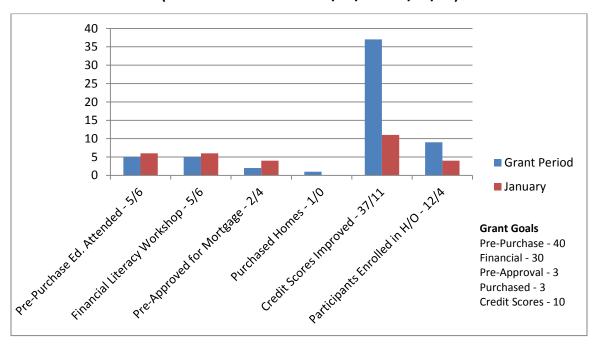

of the Community and Supportive Services Department for the month of January 2017.

A "No Smoking" Initiative meeting was held at Archibald and 54 residents attended.

Recruitment efforts, for the FSS Program Manager is ongoing, as monitoring of the program continues at the Director's level.

Prince Hall continues to host the operation of the Born Learning center.

Staff planned events for Black History Month, to include a Luncheon that will take place at the CC Woodson Center.



### PUBLIC HOUSING FSS PROGRAM - Grant Period ended December 2016 (Grant Period ran from 1/1/16 to 12/31/16) No workshops conducted, due to FY Close-Out of Grant



## HOMEOWNERSHIP PROGRAM: Grant Period Totals to the end of December 2016, with January 2017 Additions (Grant Period runs from 8/28/16 to 8/27/17)





## CONNECTIONS PROGRAM: Grant Period Totals to the end of December 2016, with January 2017 Additions (Grant Period runs from 8/28/16 to 8/27/17)



### ELDERLY AND DISABLED PROGRAM – Year-to-Date Month(s)/Quarter(s) Compared to Previous Month(s)/Quarter(s) # of Services







| Respectfully Submitted, |  |
|-------------------------|--|
|-------------------------|--|

Shannell Hardwick, Director of Administration Spartanburg Housing Authority



# Monthly Reports: RAD Cindi Herrera

### NO REPORT



# Monthly Reports: Development Joseph Jackson



Spartanburg Housing Authority Spartanburg, SC 29306 February 28, 2017

### HONORABLE MEMBERS IN SESSION:

### **SUBJECT:**

MONTHLY REPORT ON DEVELOPMENT DEPARTMENT ACTIVITIES FOR THE MONTH OF FEBRUARY 2017

### **CONTACT PERSON:**

Joseph J