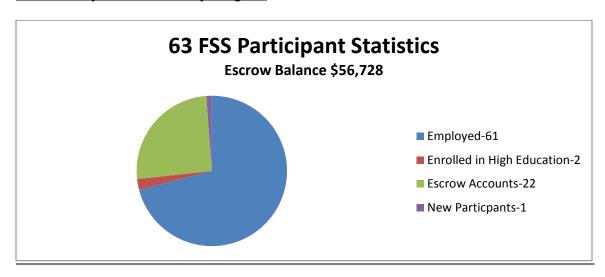

r 2015): The higher of                                    | 97.8    | 95% - 100%             |
| Budget Utilization or Units Leased.                                                          | 97.9%   |                        |
| Indicator 14 Family Self Sufficiency                                                         |         |                        |
| FSS Enrollment: # of SHA participants and # of HUD                                           | 75*     | 80% or more            |
| required slots  *Total includes RAD participants, who were previous public housing families. | 16      |                        |
| FSS Escrow Accounts                                                                          | 50%     | 30% or more            |

### 2. HCV Family Self-Sufficiency Program



### 3. <u>Voucher/ Mod Rehab Utilization Report</u>

This report shows the actual lease up rates in comparison to the total allocation.

| Program                 | <b>Units Allocated</b> | <b>Units Leased</b> | <b>Utilization Rate</b> |
|-------------------------|------------------------|---------------------|-------------------------|
| Housing Choice Vouchers | 1700                   | 1681                | 98%                     |
| Project Based Vouchers  | 232                    | 230                 | 99%                     |
| Voucher Total           | 1952                   | 1911                | 97%                     |
| Mod Rehab               | 228                    | 198                 | 86%                     |
| RAD                     | 338                    | 21