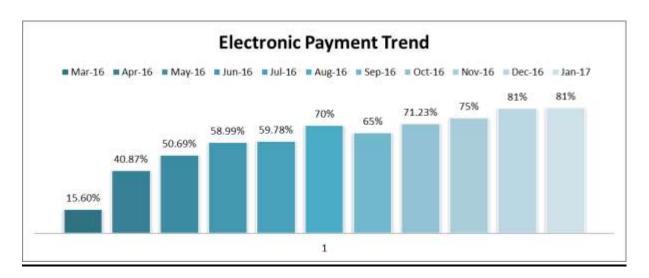

#### II: Unrestricted Cash in Flows and (Out) Flows (Position)

Cash flow report shows the sources and uses of cash by major programs. In January, the total Inflows amounted to \$1,607,777 and the total Outflow was \$1,692,193 resulting in a net outflow of \$84,416.