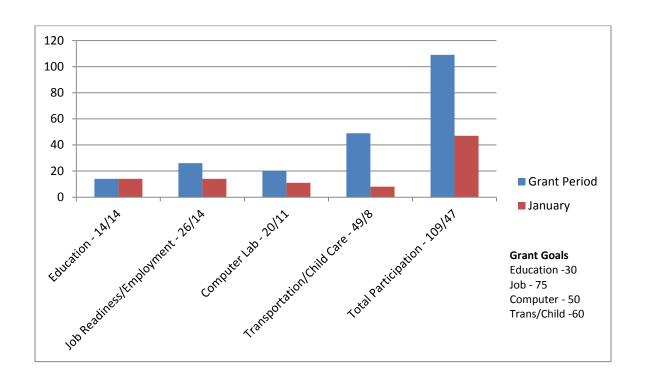

sidents attended.

Recruitment efforts, for the FSS Program Manager is ongoing, as monitoring of the program continues at the Director's level.

Prince Hall continues to host the operation of the Born Learning center.

Staff planned events for Black History Month, to include a Luncheon that will take place at the CC Woodson Center.



### PUBLIC HOUSING FSS PROGRAM - Grant Period ended December 2016 (Grant Period ran from 1/1/16 to 12/31/16) No workshops conducted, due to FY Close-Out of Grant



## HOMEOWNERSHIP PROGRAM: Grant Period Totals to the end of December 2016, with January 2017 Additions (Grant Period runs from 8/28/16 to 8/27/17)





## CONNECTIONS PROGRAM: Grant Period Totals to the end of December 2016, with January 2017 Additions (Grant Period runs from 8/28/16 to 8/27/17)



### ELDERLY AND DISABLED PROGRAM – Year-to-Date Month(s)/Quarter(s) Compared to Previous Month(s)/Quarter(s) # of Services







| Respectfully Submitted, |  |
|-------------------------|--|
|-------------------------|--|

Shannell Hardwick, Director of Administration Spartanburg Housing Authority



# Monthly Reports: RAD Cindi Herrera

### NO REPORT



# Monthly Reports: Development Joseph Jackson



Spartanburg Housing Authority Spartanburg, SC 29306 February 28, 2017

### HONORABLE MEMBERS IN SESSION:

### **SUBJECT:**

MONTHLY REPORT ON DEVELOPMENT DEPARTMENT ACTIVITIES FOR THE MONTH OF FEBRUARY 2017

### **CONTACT PERSON:**

Joseph Jackson Deputy Director, Capital Funds and Development 864-598-6052

### **OVERVIEW:**

This report provides an update of current and ongoing project a