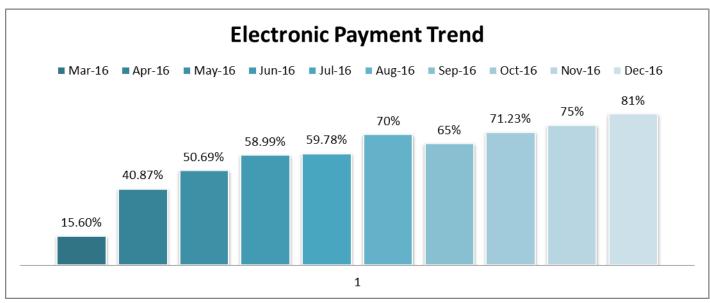

|---------|--------|
| Dec-16 | i       | 6.57%  |
| Nov-16 | ;       | 5.09%  |
| Oct-16 | ,       | 8.03%  |
| Sep-16 |         | 6.36%  |
| Aug-16 | ;       | 7.67%  |
| Jul-16 | ;       | 6.26%  |
| Jun-16 |         | 8.41%  |
| May-16 | ;       | 6.56%  |
| Apr-16 | ;       | 7.49%  |
| Mar-16 | ;       | 5.05%  |
| Feb-16 | ,       | 8.97%  |

| Month  | # of Residents W/ Unpaid<br>Rent |
|--------|----------------------------------|
| Dec-16 | 80                               |
| Nov-16 | 55                               |
| Oct-16 | 66                               |

### **ELECTRONIC PAYMENTS TREND REPORTS:**

The electronic payments report highlights 81% of payments made in December 2016 were electronic, an increase from 15.60% during the beginning of the WIPS/ACH transition.





Respectfully Submitted, <u>Jessica M. Arcan</u> Jessica Holcomb, Deputy Director Spartanburg Housing Authority



# Monthly Reports: Human Resources Shannell Hardwick



**January 24, 2017** 

### HONORABLE MEMBERS IN SESSION:

### **SUBJECT:**

MONTHLY REPORT ON HUMAN RESOURCES STAFFING ACTIVITIES FOR THE MONTH OF DECEMBER 2016

### **CONTACT PERSON:**

Shannell Hardwick Director of Administration 864-598-6084

### **SUMMARY:**

SHA is committed to recruiting and retaining exceptional employees. In an effort to do so, we offer competitive salaries, healthcare coverage and a retirement plan. Currently, we are recruiting for an Assistant Community Manager, Housing Specialist II, FSS Program Manager, Maintenance Technician and a Youth-Build Employment Specialist.

The following chart summa