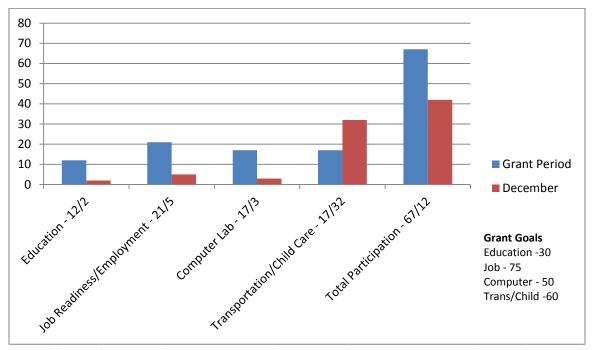

althcare coverage.



### **PUBLIC HOUSING FSS PROGRAM:**

PH Case Manager vacated position on 12/16/16 – No numbers to report for December 2016 (Grant Period runs from 1/1/16 to 12/31/16)



\*\*This column indicates that 14, of the 17 escrow accounts opened during the grant cycle, received escrow funds, during the month of December 2016.

\*\*\*This column indicates that 50, of the 61 families enrolled, participated in FSS service(s) offered, during the month of December 2016.

### **HOMEOWNERSHIP PROGRAM:**

Grant Period Totals to the end of November 2016, with December 2016 Additions (Grant Period runs from 8/28/16 to 8/27/17)





### **CONNECTIONS PROGRAM:**

## Grant Period Totals to the end of November 2016, with December 2016 Additions (Grant Period runs from 8/28/16 to 8/27/17)



\*\*\*An additional 106 residents participated, in Special Events/Activities, during the month\*\*\*

## ELDERLY AND DISABLED PROGRAM – Year-to-Date Quarters Compared to Previous Quarter(s) # of Services







Respectfully Submitted, \_\_\_\_\_

Shannell Hardwick, Director of Administration Spartanburg Housing Authority



# Monthly Reports: RAD Cindi Herrera



# Monthly Reports: Development Joseph Jackson



Spartanburg Housing Authority Spartanburg, SC 29306 **January 24, 2017** 

### HONORABLE MEMBERS IN SESSION:

### **SUBJECT:**

MONTHLY REPORT ON DEVELOPMENT DEPARTMENT ACTIVITIES FOR THE MONTH OF January 2017

### **CONTACT PERSON:**

Joseph Jackson Deputy Director, Capital Funds and Development 864-598-6052

### **OVERVIEW:**

This report provides an update of current and ongoin