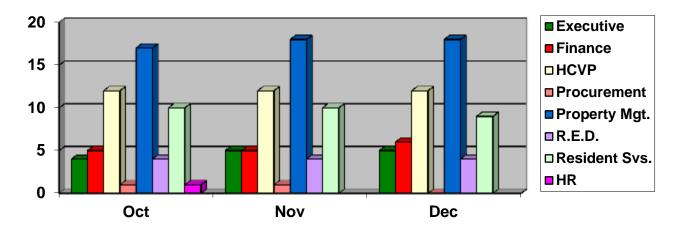

Shannell Hardwick



**January 24, 2017** 

### HONORABLE MEMBERS IN SESSION:

### **SUBJECT:**

MONTHLY REPORT ON HUMAN RESOURCES STAFFING ACTIVITIES FOR THE MONTH OF DECEMBER 2016

### **CONTACT PERSON:**

Shannell Hardwick Director of Administration 864-598-6084

### **SUMMARY:**

SHA is committed to recruiting and retaining exceptional employees. In an effort to do so, we offer competitive salaries, healthcare coverage and a retirement plan. Currently, we are recruiting for an Assistant Community Manager, Housing Specialist II, FSS Program Manager, Maintenance Technician and a Youth-Build Employment Specialist.

The following chart summarizes SHA's employee staff count, by department, and any temporary/contracted employees that we have procured.



## **STAFF COUNT** (December 2016)



| DEPT.             | <u>FTE</u> | <b>TEMP</b> | CONTRACT | TOTAL FULL-TIME EMPLOYEES: 54 TOTAL TEMP/CONTRACT EMPLOYEES: 5 |
|-------------------|------------|-------------|----------|----------------------------------------------------------------|
| Executive         | 5          | 0           | 0        | NEW HIRE(S): 1                                                 |
| Finance           | 6          | 0           | 1        | HCVP - 1                                                       |
| HCVP              | 12         | 0           | 3        |                                                                |
| Procurement       | 0          | 0           | 0        | <b>TERMINATION(S): 1</b>                                       |
| Property Mgt.     | 18         | 1           |