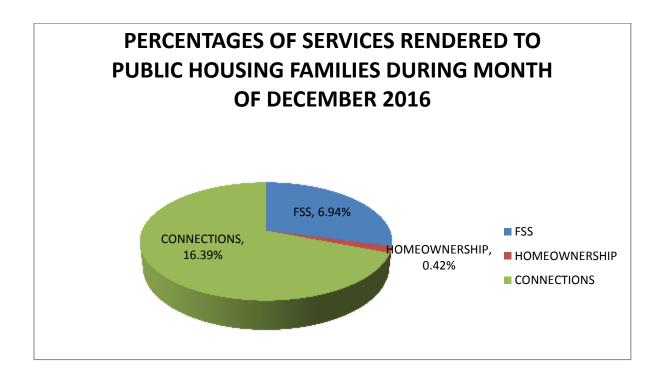

icates that 14, of the 17 escrow accounts opened during the grant cycle, received escrow funds, during the month of December 2016.

\*\*\*This column indicates that 50, of the 61 families enrolled, participated in FSS service(s) offered, during the month of December 2016.

### **HOMEOWNERSHIP PROGRAM:**

Grant Period Totals to the end of November 2016, with December 2016 Additions (Grant Period runs from 8/28/16 to 8/27/17)





### **CONNECTIONS PROGRAM:**

## Grant Period Totals to the end of November 2016, with December 2016 Additions (Grant Period runs from 8/28/16 to 8/27/17)



\*\*\*An additional 106 residents participated, in Special Events/Activities, during the month\*\*\*

## ELDERLY AND DISABLED PROGRAM – Year-to-Date Quarters Compared to Previous Quarter(s) # of Services







Respectfully Submitted, \_\_\_\_\_

Shannell Hardwick, Director of Administration Spartanburg Housing Authority



# Monthly Reports: RAD Cindi Herrera



# Monthly Reports: Development Joseph Jackson



Spartanburg Housing Authority Spartanburg, SC 29306 **January 24, 2017** 

### HONORABLE MEMBERS IN SESSION:

### **SUBJECT:**

MONTHLY REPORT ON DEVELOPMENT DEPARTMENT ACTIVITIES FOR THE MONTH OF January 2017

### **CONTACT PERSON:**

Joseph Jackson Deputy Director, Capital Funds and Development 864-598-6052

### **OVERVIEW:**

This report provides an update of current and ongoing project activities and identifies top priorities. The highlights of this month's report are:

### **Project Development Activity:**

### **SHA 7**

I attended the scheduled pay application meeting at the end o