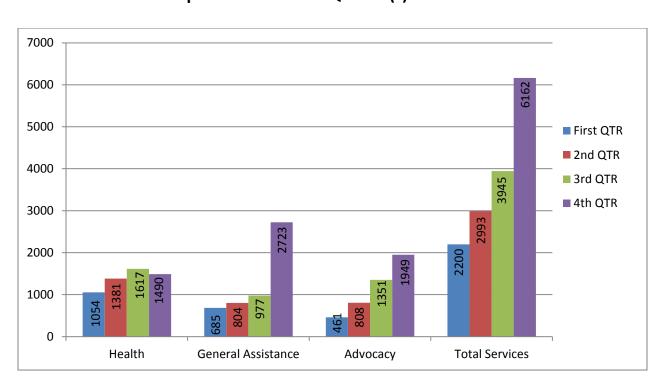

indicates that 14, of the 17 escrow accounts opened during the grant cycle, received escrow funds, during the month of December 2016.

\*\*\*This column indicates that 50, of the 61 families enrolled, participated in FSS service(s) offered, during the month of December 2016.

### **HOMEOWNERSHIP PROGRAM:**

Grant Period Totals to the end of November 2016, with December 2016 Additions (Grant Period runs from 8/28/16 to 8/27/17)





### **CONNECTIONS PROGRAM:**

## Grant Period Totals to the end of November 2016, with December 2016 Additions (Grant Period runs from 8/28/16 to 8/27/17)



\*\*\*An additional 106 residents participated, in Special Events/Activities, during the month\*\*\*

## ELDERLY AND DISABLED PROGRAM – Year-to-Date Quarters Compared to Previous Quarter(s) # of Services







Respectfully Submitted, \_\_\_\_\_

Shannell Hardwick, Director of Administration Spartanburg Housing Authority



# Monthly Reports: RAD Cindi Herrera



# Monthly Reports: Development Joseph Jackson



Spartanburg Housing Authority Spartanburg, SC 29306 **January 24, 2017** 

### HONORABLE MEMBERS IN SESSION:

### **SUBJECT:**

MONTHLY REPORT ON DEVELOPMENT DEPARTMENT ACTIVITIES FOR THE MONTH OF January 2017

### **CONTACT PERSON:**

Joseph Jackson Deputy Director, Capital Funds and Development 864-598-6052

### **OVERVIEW:**

This report provides an update of current and ongoing project activities and identifies top priorities. The highlights of this month's report are:

### **Project Development Activity:**

### **SHA 7**

I attended the scheduled pay application meeting at the e