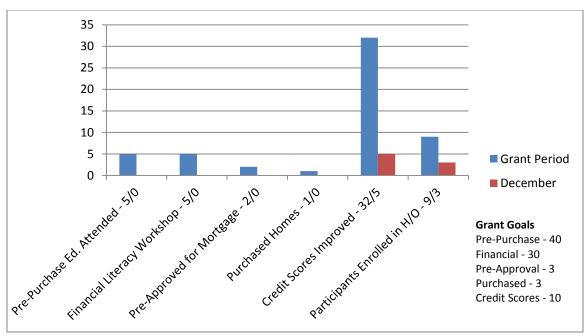

and Park – approximately 60 people attended. Upcoming events, for Archibald Rutledge residents, include Zumba, budgeting classes and informative workshops on healthcare coverage.



### **PUBLIC HOUSING FSS PROGRAM:**

PH Case Manager vacated position on 12/16/16 – No numbers to report for December 2016 (Grant Period runs from 1/1/16 to 12/31/16)



\*\*This column indicates that 14, of the 17 escrow accounts opened during the grant cycle, received escrow funds, during the month of December 2016.

\*\*\*This column indicates that 50, of the 61 families enrolled, participated in FSS service(s) offered, during the month of December 2016.

### **HOMEOWNERSHIP PROGRAM:**

Grant Period Totals to the end of November 2016, with December 2016 Additions (Grant Period runs from 8/28/16 to 8/27/17)





### **CONNECTIONS PROGRAM:**

## Grant Period Totals to the end of November 2016, with December 2016 Additions (Grant Period runs from 8/28/16 to 8/27/17)



\*\*\*An additional 106 residents participated, in Special Events/Activities, during the month\*\*\*

## ELDERLY AND DISABLED PROGRAM – Year-to-Date Quarters Compared to Previous Quarter(s) # of Services







Respectfully Submitted, \_\_\_\_\_

Shannell Hardwick, Director of Administration Spartanburg Housing Authority



# Monthly Reports: RAD Cindi Herrera



# Monthly Reports: Development Joseph Jackson



Spartanburg Housing Authority Spartanburg, SC 29306 **January 24, 2017** 

### HONORABLE MEMBERS IN SESSION:

### **SUBJECT:**

MONTHLY REPORT ON DEVELOPMENT DEPARTMENT ACTIVITIES FOR THE MONTH OF January 2017

### **CONTAC