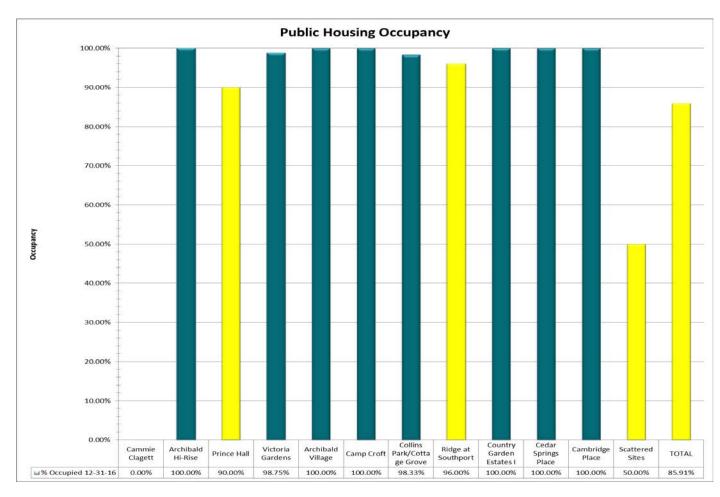

| emaining for all Grants | understand various de la company de la company de la company de la company de la company de la company de la c | 1,441,180 |



# Monthly Reports: Asset Management Jessica Holcomb



WWW.SHASC.ORG

January 24, 2017

Spartanburg Housing Authority Spartanburg, SC 29302

### HONORABLE MEMBERS IN SESSION:

### **SUBJECT:**

### ASSET MANAGEMENT DEPARTMENT MONTHLY REPORT—DECEMBER 2016

### **CONTACT PERSON:**

Jessica Holcomb Deputy Director 864-598-6023

### **OCCUPANCY**

The occupancy rate at the end of December  $\overline{2016}$  for all of our Public Housing is 85.91% or 14 vacant units. Excluding vacant units at Cammie Clagett Courts and the Scattered Sites, the occupancy rate would be 98.05%. The HUD required minimum occupancy rate is 98%.



TENANT ACCOUNTS RECEIVABLE REPORTS:
The tenant accounts receivable rate at the end of December 2016 is 93.43%. A total of 6.57% of rent went uncollected from 80 residents.

|                               | RF            | ΝΤ ΔΝΔΙ Υ   | SISREPOR    | T FOR | DECEMI                   | RER 2016                         |          |              |
|-------------------------------|---------------|-------------|-------------|-------|--------------------------|----------------------------------|----------|--------------|
|                               | 1             | IVI AIVAL I | GONETON     |       |                          | AGED TENANT ACCOUNTS RECEIVABLES |          |              |
| Property                      | CHARGED       | COLLECTED   | % COLLECTED |       | % of Tenants<br>N