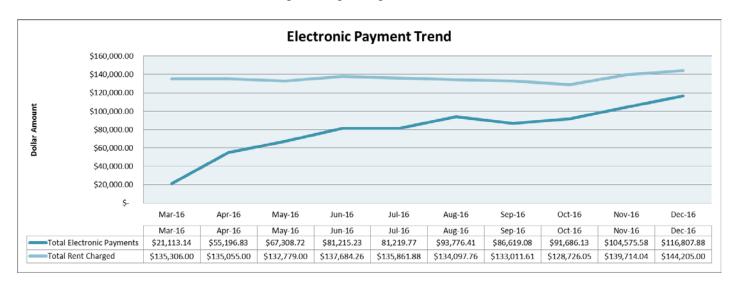

--|---------|--------|
| Dec-16 | i       | 6.57%  |
| Nov-16 | ;       | 5.09%  |
| Oct-16 | ,       | 8.03%  |
| Sep-16 |         | 6.36%  |
| Aug-16 | ;       | 7.67%  |
| Jul-16 | ;       | 6.26%  |
| Jun-16 |         | 8.41%  |
| May-16 | ;       | 6.56%  |
| Apr-16 | ;       | 7.49%  |
| Mar-16 | ;       | 5.05%  |
| Feb-16 | ,       | 8.97%  |

| Month  | # of Residents W/ Unpaid<br>Rent |
|--------|----------------------------------|
| Dec-16 | 80                               |
| Nov-16 | 55                               |
| Oct-16 | 66                               |

### **ELECTRONIC PAYMENTS TREND REPORTS:**

The electronic payments report highlights 81% of payments made in December 2016 were electronic, an increase from 15.60% during the beginning of the WIPS/ACH transition.





Respectfully Submitted, <u>Jessica M. Arcan</u> Jessica Holcomb, Deputy Director Spartanburg Housing Authority



# Monthly Reports: Human Resources Shannell Hardwick



**January 24, 2017** 

### HONORABLE MEMBERS IN SESSION:

### **SUBJECT:**

MONTHLY REPORT ON HUMAN RESOURCES STAFFING ACTIVITIES FOR THE MONTH OF DECEMBER 2016

### **CONTACT PERSON:**

Shannell Hardwick Director of Administration 864-598-6084

### **SUMMARY:**

SHA is committed to recruiting and retaining exceptional employees. In an effort to do so, we offer competitive salaries, healthcare coverage and a retirement plan. Currently, we are recruiting for an Assistant Community Manager, Housing Specialist II, FSS Program Manager, Maintenance Technician and a Youth-Build Employment Specialist.

The following chart sum