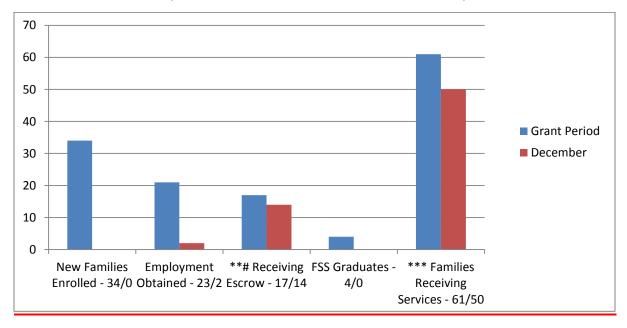

ation 864-598-6084

### **SUMMARY:**

This report details activities of the Community and Supportive Services Department for the month of December 2016.

SHA held a "Family Fun Night: Cookies and Cocoa" on each site and hosted a "Girl's Day Out" event which resulted in an additional 106 residents associating with the Connections Program this month.

Our senior residents, 80 and over, were honored, by SHA, with an "Octogenarian Luncheon" at Cleveland Park – approximately 60 people attended. Upcoming events, for Archibald Rutledge residents, include Zumba, budgeting classes and informative workshops on healthcare coverage.



### **PUBLIC HOUSING FSS PROGRAM:**

PH Case Manager vacated position on 12/16/16 – No numbers to report for December 2016 (Grant Period runs from 1/1/16 to 12/31/16)



\*\*This column indicates that 14, of the 17 escrow accounts opened during the grant cycle, received escrow funds, during the month of December 2016.

\*\*\*This column indicates that 50, of the 61 families enrolled, participated in FSS service(s) offered, during the month of December 2016.

### **HOMEOWNERSHIP PROGRAM:**

Grant Period Totals to the end of November 2016, with December 2016 Additions (Grant Period runs from 8/28/16 to 8/27/17)





### **CONNECTIONS PROGRAM:**

## Grant Period Totals to the end of November 2016, with December 2016 Additions (Grant Period runs from 8/28/16 to 8/27/17)



\*\*\*An additional 106 residents participated, in Special Events/Activities, during the month\*\*\*

## ELDERLY AND DISABLED PROGRAM – Year-to-Date Quarters Compared to Previous Quarter(s