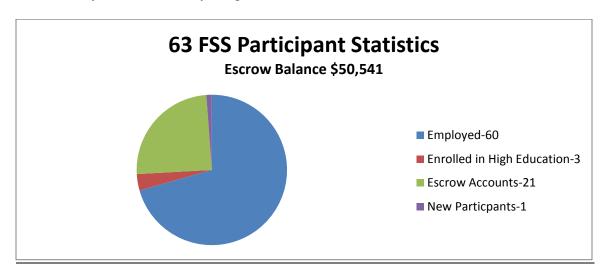

| 97.4    | 95% - 100%             |
| Budget Utilization or Units Leased.                                                                 | 97.9%   |                        |
| Indicator 14 Family Self Sufficiency                                                                |         |                        |
| FSS Enrollment: # of SHA participants and # of HUD                                                  | 81*     | 80% or more            |
| required slots  *Total includes 18 RAD participants, who are were previous public housing families. | 16      |                        |
| FSS Escrow Accounts                                                                                 | 33%     | 30% or more            |

### 2. HCV Family Self-Sufficiency Program



### 3. Voucher/ Mod Rehab Utilization Report

This report shows the actual lease up rates in comparison to the total allocation.

| Program                 | <b>Units Allocated</b> | <b>Units Leased</b> | <b>Utilization Rate</b> |
|-------------------------|------------------------|---------------------|-------------------------|
| Housing Choice Vouchers | 1700                   | 1672                | 98%                     |
| Project Based Vouchers  | 232                    | 230                 | 99%                     |
| Voucher Total           | 1952                   | 1867                | 95%                     |
| Mod Rehab               | 228                    | 200                 | 88%                     |
| RAD                     | 338                    | 222