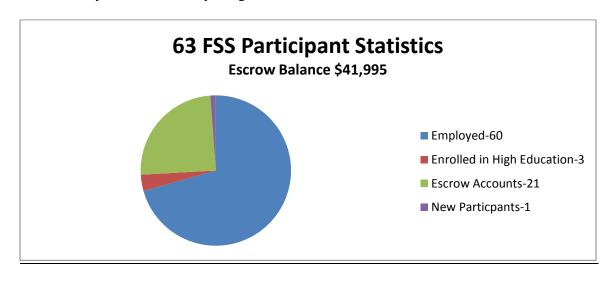

dar Year 2015): The higher of                           | 95%     | 95% - 100%  |
| Budget Utilization or Units Leased.                                                 | 97.9%   |             |
| Indicator 14 Family Self Sufficiency                                                |         |             |
| FSS Enrollment: # of SHA participants and # of HUD                                  | 78*     | 80% or more |
| required slots                                                                      | 16      |             |
| *Total includes 18 RAD participants, who are were previous public housing families. |         |             |
| FSS Escrow Accounts                                                                 | 43%     | 30% or more |

#### 2. HCV Family Self-Sufficiency Program



#### 3. Voucher/ Mod Rehab Utilization Report

This report shows the actual lease up rates in comparison to the total allocation.

| Program                 | <b>Units Allocated</b> | <b>Units Leased</b> | <b>Utilization Rate</b> |
|-------------------------|------------------------|---------------------|-------------------------|
| Housing Choice Vouchers | 1700                   | 1648                | 96%                     |
| Project Based Vouchers  | 232                    | 219                 | 94%                     |
| Voucher Total           | 1952                   | 1867                | 95%                     |
| Mod Rehab               | 228                    | 197                 | 86%                     |
| RAD                     | 338                    | 226