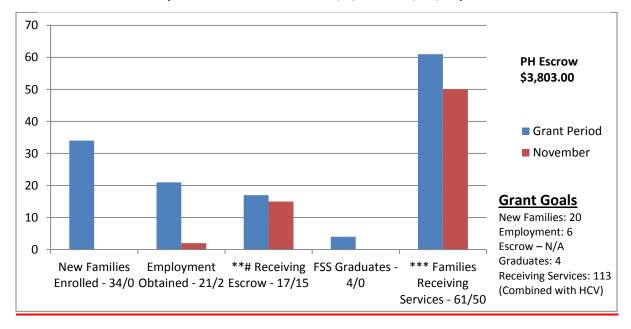

p> and 4<sup>th</sup> Thursdays of each month.

Wellcare is hosting a Family Fun Night at Prince Hall and, in partnership with 107.3 Jamz and InnerSole, will donate free shoes to 30 kids, between the ages of 5 to 12. Free food, music and fun will also be provided for the residents.

First Baptist Church of Spartanburg provided Thanksgiving dinner boxes to all public housing residents that signed up for the dinners.

The Soup Kitchen provided a hot Thanksgiving Day meal, to over 50 residents at Archibald.

Councilman Rice's church reported that 300 persons received Thanksgiving dinner served from Prince Hall, on Thanksgiving Day.



#### **PUBLIC HOUSING FSS PROGRAM:**

Grant Period Totals to the end of October 2016, with November 2016 Additions (Grant Period runs from 1/1/16 to 12/31/16)



\*\*This column indicates that 15, of the 17 escrow accounts opened during the grant cycle, received escrow funds, during the month of November 2016.

\*\*\*This column indicates that 50, of the 61 families enrolled, participated in FSS service(s) offered, during the month of November 2016.

#### **HOMEOWNERSHIP PROGRAM:**

Grant Period Totals to the end of October 2016, with November 2016 Additions (Grant Period runs from 8/28/16 to 8/27/17)





#### **CONNECTIONS PROGRAM:**

## Grant Period Totals to the end of October 2016, with November 2016 Additions (Grant Period runs from 8/28/16 to 8/27/17)



# ELDERLY AND DISABLED PROGRAM – Year-to-Date Quarters Compared to October/November 2016 - # of Services







Respectfully Submitted, \_\_\_\_\_

Shannell Hardwick, Director of Administr