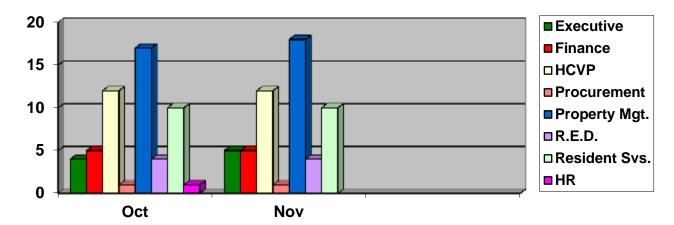

s Meeting Tuesday, December 27, 2016



**December 27, 2016** 

#### HONORABLE MEMBERS IN SESSION:

#### **SUBJECT:**

MONTHLY REPORT ON HUMAN RESOURCES STAFFING ACTIVITIES FOR THE MONTH OF NOVEMBER 2016

#### **CONTACT PERSON:**

Shannell Hardwick Director of Administration 864-598-6084

#### **SUMMARY:**

SHA is committed to recruiting and retaining exceptional employees. In an effort to do so, we offer competitive salaries, healthcare coverage and a retirement plan. Currently, we are recruiting for an Assistant Community Manager, Housing Specialist II, Procurement Specialist and a YouthBuild Employment Specialist.

The following chart summarizes SHA's employee staff count, by department, and any temporary/contracted employees that we have procured.



# **STAFF COUNT** (November 2016)



| DEPT.             | <u>FTE</u> | <b>TEMP</b> | CONTRACT | TOTAL FULL-TIME EMPLOYEES: 55<br>TOTAL TEMP/CONTRACT EMPLOYEES: 9 |
|-------------------|------------|-------------|----------|-------------------------------------------------------------------|
| Executive         | 5          | 1           | 0        | NEW HIRE(S): 4                                                    |
| Finance           | 5          | 0           | 1        | Executive - 1                                                     |
| HCVP              | 12         | 1           | 3        | HCVP - 1                                                          |
| Procurement       | 1          | 0           | 0        | Property Mgt 2                                                    |
| Property Mgt.     | 18