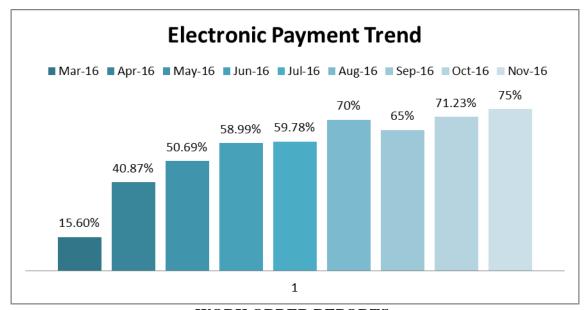

ollected amounts are for rent only. Tenant Accts. Rec. includes outstanding rents and other charges (exc utilities etc.)

| Percent | Unpaid  |
|---------|---------|
|         | 5.09%   |
|         | 8.03%   |
|         | 6.36%   |
|         | 7.67%   |
|         | 6.26%   |
|         | 8.41%   |
|         | 6.56%   |
|         | 7.49%   |
|         | 5.05%   |
|         | 8.97%   |
|         | Percent |

| Month  | # of Residents W/ Unpaid Rent |
|--------|-------------------------------|
| Nov-16 | 55                            |
| Oct-16 | 66                            |

#### **ELECTRONIC PAYMENTS TREND REPORTS:**

The electronic payments report highlights 75% of payments made in November 2016 were electronic, an increase from 15.60% during the beginning of the WIPS/ACH transition.





#### **WORK ORDER REPORTS:**

Maintenance Technicians completed 479 Work Orders in the month of November 2016 were electronic, an increase from 450 Work Orders completed in October 2016.

| Work Order Priority                   |             |                 |              |                          |              |               |         |
|---------------------------------------|-------------|-----------------|--------------|--------------------------|--------------|---------------|---------|
| Property                              | Emergency 💌 | Routine <u></u> | Make Ready 💌 | Preventative Maintenance | Inspection 💌 | After Hours 💌 | Total 💌 |
| Archibald Rutledge Hi-Rise(103-arh)   | 3           | 117             | 1            | 0                        | 0            | 2