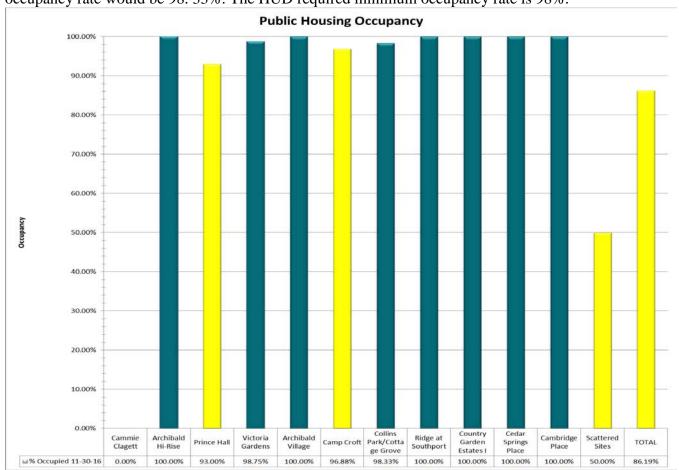

espectfully Submitted, Joseph Jackson, Deputy Director Capital Funds and Development Spartanburg Housing Authority



# Monthly Reports: Asset Management Jessica Holcomb

Board of Commissioners Meeting Tuesday, December 27, 2016



**December 27, 2016** 

Spartanburg Housing Authority Spartanburg, SC 29302

#### HONORABLE MEMBERS IN SESSION:

#### **SUBJECT:**

#### ASSET MANAGEMENT DEPARTMENT MONTHLY REPORT—NOVEMBER 2016

#### **CONTACT PERSON:**

Jessica Holcomb Deputy Director 864-598-6023

#### **OCCUPANCY**

The occupancy rate at the end of November  $\overline{2016}$  for all of our Public Housing is 86.19% or 12 vacant units. Excluding vacant units at Cammie Clagett Courts and the Scattered Sites, the occupancy rate would be 98. 33%. The HUD required minimum occupancy rate is 98%.



#### **TENANT ACCOUNTS RECEIVABLE REPORTS:**

The tenant accounts receivable rate at the end of November 2016 is 94.10%. A total of 5.90% of rent went uncollected from 55 residents.

| RENT ANALYSIS REPORT FOR NOVEMBER 2016 |               |            |             |                       |                          |                                  |          |              |  |
|----------------------------------------|---------------|------------|-------------|-----------------------|--------------------------|----------------------------------|----------|--------------|--|
|                                        |               |            |             |                       |                          | AGED TENANT ACCOUNTS RECEIVABLES |          |              |  |
| Property