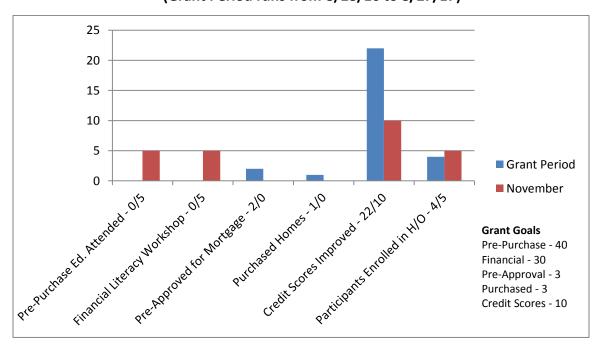

t Thanksgiving Day meal, to over 50 residents at Archibald.

Councilman Rice's church reported that 300 persons received Thanksgiving dinner served from Prince Hall, on Thanksgiving Day.



#### **PUBLIC HOUSING FSS PROGRAM:**

Grant Period Totals to the end of October 2016, with November 2016 Additions (Grant Period runs from 1/1/16 to 12/31/16)



\*\*This column indicates that 15, of the 17 escrow accounts opened during the grant cycle, received escrow funds, during the month of November 2016.

\*\*\*This column indicates that 50, of the 61 families enrolled, participated in FSS service(s) offered, during the month of November 2016.

#### **HOMEOWNERSHIP PROGRAM:**

Grant Period Totals to the end of October 2016, with November 2016 Additions (Grant Period runs from 8/28/16 to 8/27/17)





#### **CONNECTIONS PROGRAM:**

## Grant Period Totals to the end of October 2016, with November 2016 Additions (Grant Period runs from 8/28/16 to 8/27/17)



# ELDERLY AND DISABLED PROGRAM – Year-to-Date Quarters Compared to October/November 2016 - # of Services







Respectfully Submitted, \_\_\_\_\_

Shannell Hardwick, Director of Administration Spartanburg Housing Authority



# Monthly Reports: Development Joseph Jackson

Board of Commissioners Meeting Tuesday, December 27, 2016



Spartanburg Housing Authority Spartanburg, SC 29302 **December 27, 2016** 

#### **HONORABLE MEMBERS IN SESSION:**

#### **SUBJECT:**

MONTHLY REPORT ON DEVELOPMENT DEPARTMENT ACTIVITIES FOR THE MONTH OF DECEMBER 2016

#### **CONTACT PERSON:**

Joseph Jackson Deputy Director, Capital Funds and Developm