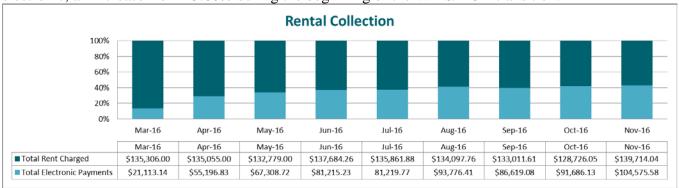

collected amounts are for rent only. Tenant Accts. Rec. includes outstanding rents and other charges (exc utilities etc.)

| Percent | Unpaid  |
|---------|---------|
|         | 5.09%   |
|         | 8.03%   |
|         | 6.36%   |
|         | 7.67%   |
|         | 6.26%   |
|         | 8.41%   |
|         | 6.56%   |
|         | 7.49%   |
|         | 5.05%   |
|         | 8.97%   |
|         | Percent |

| Month  | # of Residents W/ Unpaid Rent |
|--------|-------------------------------|
| Nov-16 | 55                            |
| Oct-16 | 66                            |

#### **ELECTRONIC PAYMENTS TREND REPORTS:**

The electronic payments report highlights 75% of payments made in November 2016 were electronic, an increase from 15.60% during the beginning of the WIPS/ACH transition.





#### **WORK ORDER REPORTS:**

Maintenance Technicians completed 479 Work Orders in the month of November 2016 were electronic, an increase from 450 Work Orders completed in October 2016.

| Work Order Priority                   |             |                 |              |                          |              |               |         |
|---------------------------------------|-------------|-----------------|--------------|--------------------------|--------------|---------------|---------|
| Property                              | Emergency 💌 | Routine <u></u> | Make Ready 💌 | Preventative Maintenance | Inspection 💌 | After Hours 💌 | Total 💌 |
| Archibald Rutledge Hi-Rise(103-arh)   | 3           | 117             | 1            | 0                        | 0            | 2