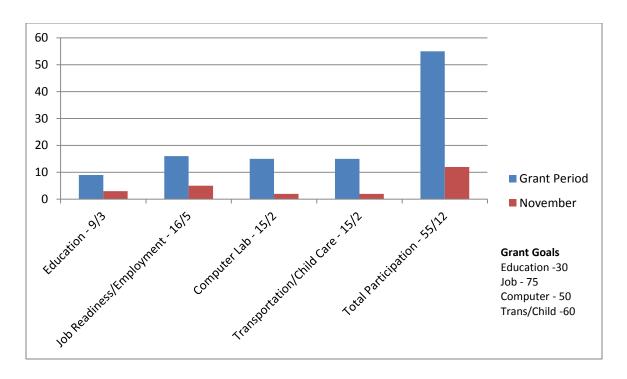

Hall, on Thanksgiving Day.



#### **PUBLIC HOUSING FSS PROGRAM:**

Grant Period Totals to the end of October 2016, with November 2016 Additions (Grant Period runs from 1/1/16 to 12/31/16)



\*\*This column indicates that 15, of the 17 escrow accounts opened during the grant cycle, received escrow funds, during the month of November 2016.

\*\*\*This column indicates that 50, of the 61 families enrolled, participated in FSS service(s) offered, during the month of November 2016.

#### **HOMEOWNERSHIP PROGRAM:**

Grant Period Totals to the end of October 2016, with November 2016 Additions (Grant Period runs from 8/28/16 to 8/27/17)





#### **CONNECTIONS PROGRAM:**

## Grant Period Totals to the end of October 2016, with November 2016 Additions (Grant Period runs from 8/28/16 to 8/27/17)



# ELDERLY AND DISABLED PROGRAM – Year-to-Date Quarters Compared to October/November 2016 - # of Services







Respectfully Submitted, \_\_\_\_\_

Shannell Hardwick, Director of Administration Spartanburg Housing Authority



# Monthly Reports: Development Joseph Jackson

Board of Commissioners Meeting Tuesday, December 27, 2016



Spartanburg Housing Authority Spartanburg, SC 29302 **December 27, 2016** 

#### **HONORABLE MEMBERS IN SESSION:**

#### **SUBJECT:**

MONTHLY REPORT ON DEVELOPMENT DEPARTMENT ACTIVITIES FOR THE MONTH OF DECEMBER 2016

#### **CONTACT PERSON:**

Joseph Jackson Deputy Director, Capital Funds and Development 864-598-6052

#### **OVERVIEW:**

This report provides an update of current and ongoing project activities and identifies top priorities. The highlights of