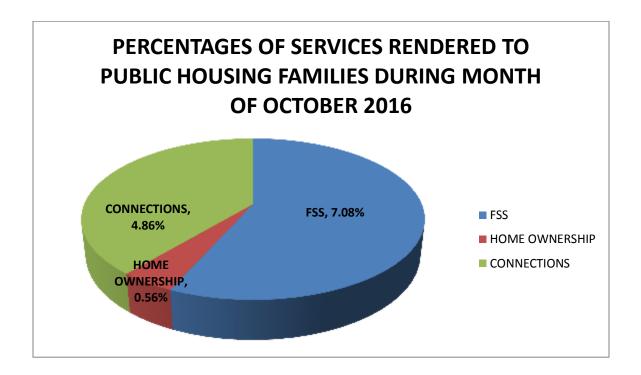

The 14 key indicators of PHA performance are:

- Proper selection of applicants from the housing choice voucher waiting list
- Sound determination of reasonable rent for each unit leased
- Establishment of payment standards within the required range of the HUD fair market rent
- Accurate verification of family income
- Timely annual reexaminations of family income
- Correct calculation of the tenant share of the rent and the housing assistance payment
- Maintenance of a current schedule of allowances for tenant utility costs

- Ensure units comply with the housing quality standards before families enter into leases and PHAs enter into housing assistance contracts
- Timely annual housing quality inspections
- Performing of quality control inspections to ensure housing quality
- Ensure that landlords and tenants promptly correct housing quality deficiencies
- Ensure that all available housing choice vouchers are used
- Expand housing choice outside areas of poverty or minority concentration
- Enroll families in the family self-sufficiency (FSS) program as required and help FSS families achieve increases in employment income.