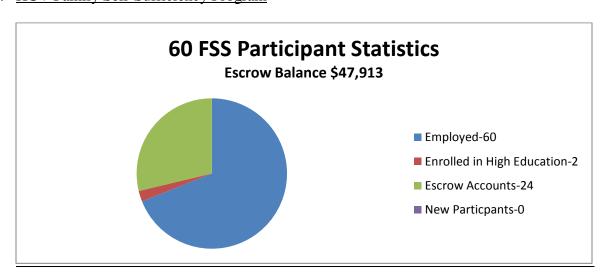

| 94%     | 95% - 100%             |
| Budget Utilization or Units Leased.                                                                 | 97%     |                        |
| Indicator 14 Family Self Sufficiency                                                                |         |                        |
| FSS Enrollment: # of SHA participants and # of HUD                                                  | 81*     | 80% or more            |
| required slots  *Total includes 18 RAD participants, who are were previous public housing families. | 19      |                        |
| FSS Escrow Accounts                                                                                 | 49%     | 30% or more            |

#### 2. HCV Family Self-Sufficiency Program



#### 3. Voucher/ Mod Rehab Utilization Report

This report shows the actual lease up rates in comparison to the total allocation.

| Program                 | <b>Units Allocated</b> | <b>Units Leased</b> | <b>Utilization Rate</b> |
|-------------------------|------------------------|---------------------|-------------------------|
| Housing Choice Vouchers | 1700                   | 1624                | 95%                     |
| Project Based Vouchers  | 232                    | 218                 | 93%                     |
| Voucher Total           | 1952                   | 1842                | 94%                     |
| Mod Rehab               | 228                    | 206                 | 90%                     |
| RAD                     | 338                    | 222