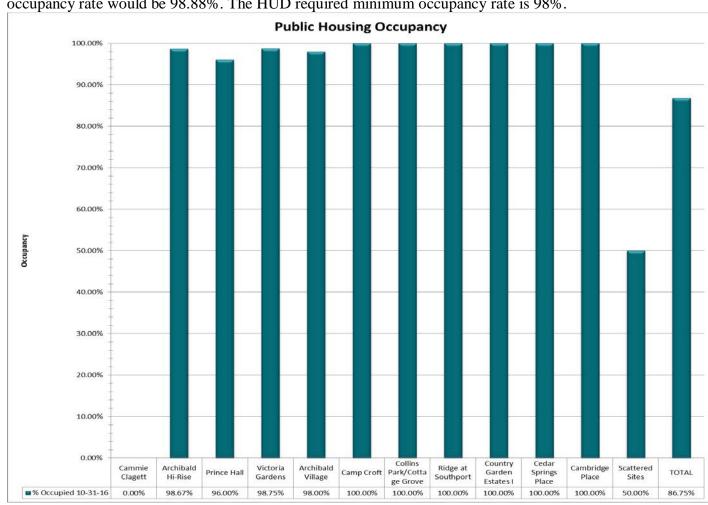

## TENANT ACCOUNTS RECEIVABLE REPORTS:

The tenant accounts receivable rate at the end of October 2016 is 91.97%. A total of 8.03% of rent went uncollected from 66 residents .

|                               | REI           | NT ANALYS  | SREPORT     | FOR OCTO                 | BER 2016    |                |              |
|-------------------------------|---------------|------------|-------------|--------------------------|-------------|----------------|--------------|
|                               |               |            |             |                          | AGED TENAN  | IT ACCOUNTS RI | ECEIVABLES   |
| Property                      | CHARGED       | COLLECTED  | % COLLECTED | # of Tenants Not<br>Paid | ACTIVE      | INACTIVE       | TOTAL        |
| Camp Croft                    | \$ 21,672.00  | 19,443.54  | 89.72%      | 9                        | \$ (865.11) | 723.24         | \$(141.87)   |
| Archibald Village             | 11,894.00     | 11,073.00  | 93.10%      | 3                        | 210.87      | 897.00         | \$1,107.87   |
| Archibald Rutledge            | 35,670.00     | 34,793.00  | 97.54%      | 10                       | 75.36       | (34.00)        | \$41.36      |
| Scattered Sites               | 4,585.00      | 4,579.00   | 99.87%      | 1                        | 1.81        | -              | \$1.81       |
| Prince Hall                   | 9,718.00      | 8,531.17   | 87.79%      | 10                       | (793.97)    | 738.96         | \$(55.01)    |
| Victoria Gardens              | 16,163.00     | 11,085.06  | 68.58%      | 28                       | 8,582.20    | 5,313.78       | \$13,895.98  |
| Cambridge<br>Place/Brawley    | 2,215.00      | 1,768.00   | 79.82%      | 2                        | 618.28      | -              | \$618.28     |
| Page Lake                     | 597.00        | 597.00     | 100.00%     | 0                        | 15.00       | -              | \$15.00      |
| JC Bull                       | 25,972.00     | 25,888.00  | 99.68%      | 2                        | (452.03)    | (624.00)       | \$(1,076.03) |
| Spartanburg Leased<br>Housing | 8,905.86      | 8,905.28   | 99.99%      | 0                        | (546.11)    | -              | \$(546.11)   |
| Liberty                       | 1,988.00      | 1,479.00   | 74.40%      | 1                        | 1,077.00    | -              | \$1,077.00   |
| Appian                        | 584.00        | 584.00     | 100.00%     | 0                        | (108.00)    | -              | \$(108.00)   |
| Total                         | \$ 139,963.86 | 128,726.05 | 91.97%      | 66                       | 7,815.30    | 7,014.98       | 14,830.28    |

Note: Charges and collected amounts are for rent only. Tenant Accts. Rec. includes outstanding rents and other charges (exc utilities etc.)

| Month  | Percent | Unpaid |
|--------|---------|--------|
| Oct-16 |         | 8.03%  |
| Sep-16 |         | 6.36%  |
| Aug-16 |         | 7.67%  |
| Jul-16 |         | 6.26%  |
| Jun-16 |         | 8.41%  |
| May-16 |         | 6.56%  |
| Apr-16 |         | 7.49%  |
| Mar-16 |         | 5.05%  |
| Feb-16 |         | 8.97%  |

### **ELECTRONIC PAYMENTS TREND REPORTS:**

The electronic payments report highlights 71% of payments made in October 2016 were electronic, an increase from 15.60% during the beginning of the WIPS/ACH transition.