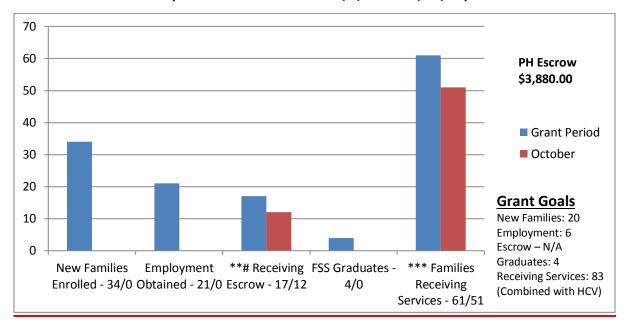

y SHA Public Housing Resident who signs up. Councilman Rice via his church, will be serving Thanksgiving dinner at Prince Hall.

Meetings were conducted with the United Way and Mary Black Foundation with regard to the Born Learning projects scheduled for launch at Prince Hall and Victoria Gardens in December.

The City of Spartanburg has begun delivery of materials to Victoria Gardens and Camp Croft. The laundry room facilities will be made child friendly as a result of the Kaboomb grant.

Youthbuild and Face Forward are planning to work with residents and staff in providing a door decorating program for Archibald and J C Bull.



#### **PUBLIC HOUSING FSS PROGRAM:**

Grant Period Totals to the end of September 2016, with October 2016 Additions (Grant Period runs from 1/1/16 to 12/31/16)



\*\*This column indicates that 12, of the 17 escrow accounts opened during the grant cycle, received escrow funds, during the month of October 2016.

\*\*\*This column indicates that 51, of the 61 families enrolled, participated in FSS service(s) offered, during the month of October 2016.

#### **HOMEOWNERSHIP PROGRAM:**

Grant Period Totals to the end of September 2016, with October 2016 Additions (Grant Period runs from 8/28/16 to 8/27/17)





#### **CONNECTIONS PROGRAM:**

## Grant Period Totals to the end of September 2016, with October 2016 Additions (Grant Period runs from 8/28/16 to 8/27/17)



# **ELDERLY AND DISABLED PROGRAM – Year-to-Date Quarters Compared to October 2016 - # of Services**







Respectfully Submitted, \_\_\_\_\_

Shannell Hardwick, Director of Administration