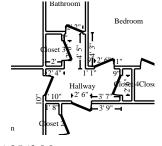

# **Building 6 Apt 8**

Master Bedroom Height: 8'

393.50 SF Walls542.84 SF Walls & Ceiling16.59 SY Flooring49.19 LF Ceil. Perimeter

149.34 SF Ceiling149.34 SF Floor49.19 LF Floor Perimeter

| DESCRIPTION                                                | QTY         | REMOVE | REPLACE | TAX  | TOTAL    |
|------------------------------------------------------------|-------------|--------|---------|------|----------|
| HEPA Vacuuming - Detailed - (PER SF)                       | 1,384.35 SF | 0.00   | 0.64    | 0.00 | 885.98   |
| Clean the walls and ceiling                                | 542.84 SF   | 0.00   | 0.21    | 0.33 | 114.33   |
| Clean floor - Heavy                                        | 149.34 SF   | 0.00   | 0.84    | 0.00 | 125.45   |
| Apply anti-microbial agent                                 | 692.17 SF   | 0.00   | 0.16    | 0.83 | 111.58   |
| Hot thermal fog - ( with an EPA registered antimicrobial ) | 1,194.69 CF | 0.00   | 0.05    | 0.00 | 59.73    |
| Totals: Master Bedroom                                     |             |        |         | 1.16 | 1,297.07 |

#### Bathroom Height: 8'

191.33 SF Walls226.13 SF Walls & Ceiling3.87 SY Flooring23.92 LF Ceil. Perimeter

34.79 SF Floor23.92 LF Floor Perimeter

34.79 SF Ceiling

| DESCRIPTION                                                | QTY       | REMOVE | REPLACE | TAX  | TOTAL  |
|------------------------------------------------------------|-----------|--------|---------|------|--------|
| Sink - single bowl - Detach                                | 1.00 EA   | 0.00   | 18.54   | 0.00 | 18.54  |
| Remove Vanity                                              | 3.00 LF   | 4.80   | 0.00    | 0.00 | 14.40  |
| Toilet - Detach                                            | 1.00 EA   | 0.00   | 30.72   | 0.00 | 30.72  |
| Tear out wet drywall, cleanup, bag - Cat 3 ( walls )       | 60.00 SF  | 0.91   | 0.00    | 0.54 | 55.14  |
| Tear out wet drywall, cleanup, bag -<br>Cat 3 ( ceiling )  | 30.00 SF  | 0.91   | 0.00    | 0.27 | 27.57  |
| Clean stud wall - Heavy                                    | 60.00 SF  | 0.00   | 0.74    | 0.07 | 44.47  |
| Clean bar joist - Heavy                                    | 30.00 LF  | 0.00   | 0.63    | 0.02 | 18.92  |
| HEPA Vacuuming - Detailed - (PER SF)                       | 521.83 SF | 0.00   | 0.64    | 0.00 | 333.97 |
| Clean the walls and ceiling                                | 226.13 SF | 0.00   | 0.21    | 0.14 | 47.63  |
| Clean floor - Heavy                                        | 34.79 SF  | 0.00   | 0.84    | 0.00 | 29.22  |
| Apply anti-microbial agent                                 | 260.92 SF | 0.00   | 0.16    | 0.31 | 42.06  |
| Hot thermal fog - ( with an EPA registered antimicrobial ) | 278.33 CF | 0.00   | 0.05    | 0.00 | 13.92  |
| Totals: Bathroom                                           |           |        |         | 1.35 | 676.56 |

# Closet 2 Height: 8'

111.33 SF Walls 120.15 SF Walls & Ceiling 8.82 SF Ceiling 8.82 SF Floor

0.98 SY Flooring 13.92 LF Floor Perimeter 13.92 LF Ceil. Perimeter

| DESCRIPTION                          | QTY       | REMOVE | REPLACE | TAX      | TOTAL    |
|--------------------------------------|-----------|--------|---------|----------|----------|
| HEPA Vacuuming - Detailed - (PER SF) | 257.94 SF | 0.00   | 0.64    | 0.00     | 165.08   |
| Clean the walls and ceiling          | 120.15 SF | 0.00   | 0.21    | 0.07     | 25.30    |
| Clean floor - Heavy                  | 8.82 SF   | 0.00   | 0.84    | 0.00     | 7.41     |
| Apply anti-microbial agent           | 128.97 SF | 0.00   | 0.16    | 0.15     | 20.79    |
| 16-2562-M                            |           |        |         | 5/5/2016 | Page: 10 |

Hallway Height: 8'

284.00 SF Walls 333.39 SF Walls & Ceiling 5.49 SY Flooring 35.50 LF Ceil. Perimeter 49.39 SF Ceiling 49.39 SF Floor

35.50 LF Floor Perimeter

| DESCRIPTION                                                | QTY       | REMOVE | REPLACE | TAX  | TOTAL  |
|------------------------------------------------------------|-----------|--------|---------|------|--------|
| HEPA Vacuuming - Detailed - (PER SF)                       | 765.56 SF | 0.00   | 0.64    | 0.00 | 489.96 |
| Clean the walls and ceiling                                | 333.39 SF | 0.00   | 0.21    | 0.20 | 70.21  |
| Clean floor - Heavy                                        | 49.39 SF  | 0.00   | 0.84    | 0.00 | 41.49  |
| Apply anti-microbial agent                                 | 382.78 SF | 0.00   | 0.16    | 0.46 | 61.70  |
| Hot thermal fog - ( with an EPA registered antimicrobial ) | 395.11 CF | 0.00   | 0.05    | 0.00 | 19.76  |

Totals: Hallway 0.66 683.12

Closet 5 Height: 8'

136.67 SF Walls154.85 SF Walls & Ceiling2.02 SY Flooring17.08 LF Ceil. Perimeter

18.19 SF Floor17.08 LF Floor Perimeter

18.19 SF Ceiling

| DESCRIPTION                                                | QTY       | REMOVE | REPLACE | TAX  | TOTAL  |
|------------------------------------------------------------|-----------|--------|---------|------|--------|
| HEPA Vacuuming - Detailed - (PER SF)                       | 346.08 SF | 0.00   | 0.64    | 0.00 | 221.49 |
| Clean the walls and ceiling                                | 154.85 SF | 0.00   | 0.21    | 0.09 | 32.61  |
| Clean floor - Heavy                                        | 18.19 SF  | 0.00   | 0.84    | 0.00 | 15.28  |
| Apply anti-microbial agent                                 | 173.04 SF | 0.00   | 0.16    | 0.21 | 27.90  |
| Hot thermal fog - ( with an EPA registered antimicrobial ) | 145.50 CF | 0.00   | 0.05    | 0.00 | 7.28   |