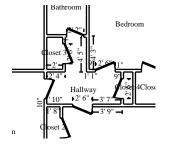

#### **Building 6 Apt 10**

Master Bedroom Height: 8'

393.50 SF Walls542.84 SF Walls & Ceiling16.59 SY Flooring49.19 LF Ceil. Perimeter

149.34 SF Ceiling149.34 SF Floor49.19 LF Floor Perimeter

| DESCRIPTION                                                | QTY         | REMOVE | REPLACE | TAX  | TOTAL    |
|------------------------------------------------------------|-------------|--------|---------|------|----------|
| HEPA Vacuuming - Detailed - (PER SF)                       | 1,384.35 SF | 0.00   | 0.64    | 0.00 | 885.98   |
| Clean the walls and ceiling - Heavy                        | 542.84 SF   | 0.00   | 0.26    | 0.33 | 141.47   |
| Clean floor - Heavy                                        | 149.34 SF   | 0.00   | 0.84    | 0.00 | 125.45   |
| Apply anti-microbial agent                                 | 692.17 SF   | 0.00   | 0.16    | 0.83 | 111.58   |
| Hot thermal fog - ( with an EPA registered antimicrobial ) | 1,194.69 CF | 0.00   | 0.05    | 0.00 | 59.73    |
| Totals: Master Bedroom                                     |             |        |         | 1.16 | 1,324.21 |

#### Bathroom Height: 8'

191.33 SF Walls226.13 SF Walls & Ceiling3.87 SY Flooring23.92 LF Ceil. Perimeter

34.79 SF Floor23.92 LF Floor Perimeter

34.79 SF Ceiling

| DESCRIPTION                                                | QTY       | REMOVE | REPLACE | TAX  | TOTAL  |
|------------------------------------------------------------|-----------|--------|---------|------|--------|
| Sink - single bowl - Detach                                | 1.00 EA   | 0.00   | 18.54   | 0.00 | 18.54  |
| Remove Vanity                                              | 3.00 LF   | 4.80   | 0.00    | 0.00 | 14.40  |
| Toilet - Detach                                            | 1.00 EA   | 0.00   | 30.72   | 0.00 | 30.72  |
| Tear out wet drywall, cleanup, bag - Cat 3 ( walls )       | 60.00 SF  | 0.91   | 0.00    | 0.54 | 55.14  |
| Tear out wet drywall, cleanup, bag - Cat 3 (ceiling)       | 30.00 SF  | 0.91   | 0.00    | 0.27 | 27.57  |
| Clean stud wall - Heavy                                    | 60.00 SF  | 0.00   | 0.74    | 0.07 | 44.47  |
| Clean bar joist - Heavy                                    | 30.00 LF  | 0.00   | 0.63    | 0.02 | 18.92  |
| HEPA Vacuuming - Detailed - (PER SF)                       | 521.83 SF | 0.00   | 0.64    | 0.00 | 333.97 |
| Clean the walls and ceiling                                | 226.13 SF | 0.00   | 0.21    | 0.14 | 47.63  |
| Clean floor - Heavy                                        | 34.79 SF  | 0.00   | 0.84    | 0.00 | 29.22  |
| Apply anti-microbial agent                                 | 260.92 SF | 0.00   | 0.16    | 0.31 | 42.06  |
| Hot thermal fog - ( with an EPA registered antimicrobial ) | 278.33 CF | 0.00   | 0.05    | 0.00 | 13.92  |
| Totals: Bathroom                                           |           |        |         | 1.35 | 676.56 |

## Closet 2 Height: 8'

111.33 SF Walls120.15 SF Walls & Ceiling0.98 SY Flooring

13.92 LF Ceil. Perimeter

8.82 SF Ceiling 8.82 SF Floor

13.92 LF Floor Perimeter

| DESCRIPTION                          | QTY       | REMOVE | REPLACE | TAX      | TOTAL   |
|--------------------------------------|-----------|--------|---------|----------|---------|
| HEPA Vacuuming - Detailed - (PER SF) | 257.94 SF | 0.00   | 0.64    | 0.00     | 165.08  |
| Clean the walls and ceiling          | 120.15 SF | 0.00   | 0.21    | 0.07     | 25.30   |
| Clean floor - Heavy                  | 8.82 SF   | 0.00   | 0.84    | 0.00     | 7.41    |
| Apply anti-microbial agent           | 128.97 SF | 0.00   | 0.16    | 0.15     | 20.79   |
| 16-2562-M                            |           |        |         | 5/5/2016 | Page: 4 |

Hallway Height: 8'

> 284.00 SF Walls 333.39 SF Walls & Ceiling 5.49 SY Flooring 35.50 LF Ceil. Perimeter

49.39 SF Ceiling 49.39 SF Floor

35.50 LF Floor Perimeter

| DESCRIPTION                                                | QTY       | REMOVE | REPLACE | TAX  | TOTAL  |
|------------------------------------------------------------|-----------|--------|---------|------|--------|
| HEPA Vacuuming - Detailed - (PER SF)                       | 765.56 SF | 0.00   | 0.64    | 0.00 | 489.96 |
| Clean the walls and ceiling                                | 333.39 SF | 0.00   | 0.21    | 0.20 | 70.21  |
| Clean floor - Heavy                                        | 49.39 SF  | 0.00   | 0.84    | 0.00 | 41.49  |
| Apply anti-microbial agent                                 | 382.78 SF | 0.00   | 0.16    | 0.46 | 61.70  |
| Hot thermal fog - ( with an EPA registered antimicrobial ) | 395.11 CF | 0.00   | 0.05    | 0.00 | 19.76  |
| Totals: Hallway                                            |           |        |         | 0.66 | 683.12 |

Height: 8' Closet 5

> 136.67 SF Walls 154.85 SF Walls & Ceiling 2.02 SY Flooring 17.08 LF Ceil. Perimeter

18.19 SF Floor 17.08 LF Floor Perimeter

18.19 SF Ceiling

| DESCRIPTION                                                | QTY       | REMOVE | REPLACE | TAX  | TOTAL  |
|------------------------------------------------------------|-----------|--------|---------|------|--------|
| HEPA Vacuuming - Detailed - (PER SF)                       | 346.08 SF | 0.00   | 0.64    | 0.00 | 221.49 |
| Clean the walls and ceiling                                | 154.85 SF | 0.00   | 0.21    | 0.09 | 32.61  |
| Clean floor - Heavy                                        | 18.19 SF  | 0.00   | 0.84    | 0.00 | 15.28  |
| Apply anti-microbial agent                                 | 173.04 SF | 0.00   | 0.16    | 0.21 | 27.90  |
| Hot thermal fog - ( with an EPA registered antimicrobial ) | 145.50 CF | 0.00   | 0.05    | 0.00 | 7.28   |

Closet 3 Height: 8'

96.67 SF Walls 104.75 SF Walls & Ceiling 0.90 SY Flooring 12.08 LF Ceil. Perimeter 8.08 SF Ceiling8.08 SF Floor12.08 LF Floor Perimeter

| <i>"</i>                                                   |           |        |         |      |        |
|------------------------------------------------------------|-----------|--------|---------|------|--------|
| DESCRIPTION                                                | QTY       | REMOVE | REPLACE | TAX  | TOTAL  |
| HEPA Vacuuming - Detailed - (PER SF)                       | 225.67 SF | 0.00   | 0.64    | 0.00 | 144.43 |
| Clean the walls and ceiling                                | 104.75 SF | 0.00   | 0.21    | 0.06 | 22.06  |
| Clean floor - Heavy                                        | 8.08 SF   | 0.00   | 0.84    | 0.00 | 6.79   |
| Apply anti-microbial agent                                 | 112.83 SF | 0.00   | 0.16    | 0.14 | 18.19  |
| Hot thermal fog - ( with an EPA registered antimicrobial ) | 64.67 CF  | 0.00   | 0.05    | 0.00 | 3.23   |
| Totals: Closet 3                                           |           |        |         | 0.20 | 194.70 |

Hot thermal fog - ( with an EPA

registered antimicrobial)

Bedroom Height: 8'

0.05

346.67 SF Walls463.78 SF Walls & Ceiling13.01 SY Flooring

43.33 LF Ceil. Perimeter

936.89 CF

117.11 SF Ceiling117.11 SF Floor43.33 LF Floor Perimeter

#### closet 1 Height: 8'

111.50 SF Walls120.34 SF Walls & Ceiling0.98 SY Flooring13.94 LF Ceil. Perimeter

8.84 SF Floor13.94 LF Floor Perimeter

8.84 SF Ceiling

| DESCRIPTION                                                | QTY       | REMOVE | REPLACE | TAX  | TOTAL  |
|------------------------------------------------------------|-----------|--------|---------|------|--------|
| HEPA Vacuuming - Detailed - (PER SF)                       | 258.35 SF | 0.00   | 0.64    | 0.00 | 165.34 |
| Clean the walls and ceiling                                | 120.34 SF | 0.00   | 0.21    | 0.07 | 25.34  |
| Clean floor - Heavy                                        | 8.84 SF   | 0.00   | 0.84    | 0.00 | 7.43   |
| Apply anti-microbial agent                                 | 129.17 SF | 0.00   | 0.16    | 0.15 | 20.82  |
| Hot thermal fog - ( with an EPA registered antimicrobial ) | 70.69 CF  | 0.00   | 0.05    | 0.00 | 3.53   |
| Totals: closet 1                                           |           |        |         | 0.22 | 222.46 |

Kitchen Height: 8'

358.11 SF Walls 497.89 SF Walls & Ceiling 15.53 SY Flooring 47.33 LF Ceil. Perimeter 139.78 SF Ceiling 139.78 SF Floor

44.25 LF Floor Perimeter

Missing Wall - Goes to Floor

3' 1" X 6' 8"

Closet 4 Height: 8'

83.33 SF Walls88.05 SF Walls & Ceiling0.52 SY Flooring10.42 LF Ceil. Perimeter

4.72 SF Floor

10.42 LF Floor Perimeter

4.72 SF Ceiling

| DESCRIPTION                                                | QTY       | REMOVE | REPLACE | TAX  | TOTAL  |
|------------------------------------------------------------|-----------|--------|---------|------|--------|
| HEPA Vacuuming - Detailed - (PER SF)                       | 185.53 SF | 0.00   | 0.64    | 0.00 | 118.74 |
| Clean the walls and ceiling                                | 88.05 SF  | 0.00   | 0.21    | 0.05 | 18.54  |
| Clean floor - Heavy                                        | 4.72 SF   | 0.00   | 0.84    | 0.00 | 3.96   |
| Apply anti-microbial agent                                 | 92.76 SF  | 0.00   | 0.16    | 0.11 | 14.95  |
| Hot thermal fog - ( with an EPA registered antimicrobial ) | 37.72 CF  | 0.00   | 0.05    | 0.00 | 1.89   |
| Totals: Closet 4                                           |           |        |         | 0.16 | 158.08 |

Living Room Height: 8'

421.61 SF Walls 610.34 SF Walls & Ceiling 20.97 SY Flooring

55.27 LF Ceil. Perimeter

188.73 SF Ceiling 188.73 SF Floor

52.19 LF Floor Perimeter

3' 1" X 6' 8"