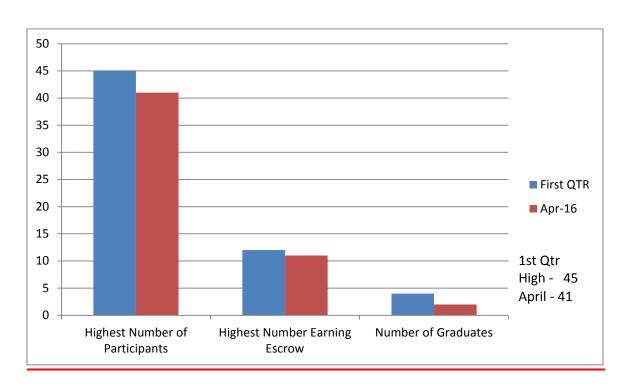

T ON COMMUNITY & SUPPORTIVE SERVICES DEPARTMENT ACTIVITIES FOR THE MONTH OF APRIL 2016

#### **CONTACT PERSON:**

Valerie Forsberg Community and Supportive Services Manager 864-598-6138

#### **SUMMARY:**

This report details activities of the Community and Supportive Services Department for the month of April 2016.

#### **BACKGROUND:**

The Community and Supportive Services Program at the Spartanburg Housing Authority strives to assist residents in becoming self-sufficient. We also provide resources for children to help them remain in school, and in addition, we concentrate on pregnancy prevention in teens.



711 Heads of Households live in Public Housing and in the Multi-Family Grant Neighborhoods

# PUBLIC HOUSING FSS PROGRAM – Year to Date Compared to April 2016 - # of Participants



# **HOMEOWNERSHIP PROGRAM – Year to Date Compared** to April 2016 - # of Participants



## CONNECTIONS PROGRAM – Year to Date Compared to April 2016 - # of Services



## ELDERLY AND DISABLED PROGRAM – Year to Date Compared to April 2016 - # of Services



Valerce Fosbelg

Respectfully Submitted, \_\_\_\_\_

Valerie Forsberg, Community and Supportive Services Manager Spartanburg Housing Authority



# Monthly Reports: Human Resources Brooke Coleman

Board of Commissioners Meeting Tuesday, May 17, 2016



May 17, 2016

Spartanburg Housing Authority Spartanburg, SC 29302

#### HONORABLE MEMBERS IN SESSION:

#### **SUBJECT:**

MONTHLY REPORT ON HUMAN RESOURCES DEPARTMENT ACTIVITIES FOR THE MONTH OF APRIL 2016

#### **CONTACT PERSON:**

Brooke Coleman Human Resource Manager 864-598-6084

##