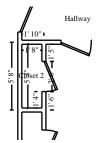

## Closet 2 Height: 8'

111.33 SF Walls120.15 SF Walls & Ceiling0.98 SY Flooring

13.92 LF Ceil. Perimeter

8.82 SF Ceiling 8.82 SF Floor

13.92 LF Floor Perimeter

| DESCRIPTION                          | QTY       | REMOVE | REPLACE | TAX      | TOTAL   |
|--------------------------------------|-----------|--------|---------|----------|---------|
| HEPA Vacuuming - Detailed - (PER SF) | 257.94 SF | 0.00   | 0.64    | 0.00     | 165.08  |
| Clean the walls and ceiling          | 120.15 SF | 0.00   | 0.21    | 0.07     | 25.30   |
| Clean floor - Heavy                  | 8.82 SF   | 0.00   | 0.84    | 0.00     | 7.41    |
| Apply anti-microbial agent           | 128.97 SF | 0.00   | 0.16    | 0.15     | 20.79   |
| 16-2562-M                            |           |        |         | 5/5/2016 | Page: 4 |

Hallway Height: 8'

> 284.00 SF Walls 333.39 SF Walls & Ceiling 5.49 SY Flooring 35.50 LF Ceil. Perimeter

49.39 SF Ceiling 49.39 SF Floor

35.50 LF Floor Perimeter

| DESCRIPTION                                                | QTY       | REMOVE | REPLACE | TAX  | TOTAL  |
|------------------------------------------------------------|-----------|--------|---------|------|--------|
| HEPA Vacuuming - Detailed - (PER SF)                       | 765.56 SF | 0.00   | 0.64    | 0.00 | 489.96 |
| Clean the walls and ceiling                                | 333.39 SF | 0.00   | 0.21    | 0.20 | 70.21  |
| Clean floor - Heavy                                        | 49.39 SF  | 0.00   | 0.84    | 0.00 | 41.49  |
| Apply anti-microbial agent                                 | 382.78 SF | 0.00   | 0.16    | 0.46 | 61.70  |
| Hot thermal fog - ( with an EPA registered antimicrobial ) | 395.11 CF | 0.00   | 0.05    | 0.00 | 19.76  |
| Totals: Hallway                                            |           |        |         | 0.66 | 683.12 |