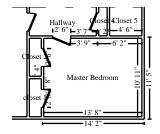

# **Building 6 Apt 8**

Master Bedroom Height: 8'

393.50 SF Walls542.84 SF Walls & Ceiling16.59 SY Flooring49.19 LF Ceil. Perimeter

149.34 SF Ceiling149.34 SF Floor49.19 LF Floor Perimeter

| DESCRIPTION                                                | QTY         | REMOVE | REPLACE | TAX  | TOTAL    |
|------------------------------------------------------------|-------------|--------|---------|------|----------|
| HEPA Vacuuming - Detailed - (PER SF)                       | 1,384.35 SF | 0.00   | 0.64    | 0.00 | 885.98   |
| Clean the walls and ceiling                                | 542.84 SF   | 0.00   | 0.21    | 0.33 | 114.33   |
| Clean floor - Heavy                                        | 149.34 SF   | 0.00   | 0.84    | 0.00 | 125.45   |
| Apply anti-microbial agent                                 | 692.17 SF   | 0.00   | 0.16    | 0.83 | 111.58   |
| Hot thermal fog - ( with an EPA registered antimicrobial ) | 1,194.69 CF | 0.00   | 0.05    | 0.00 | 59.73    |
| Totals: Master Bedroom                                     |             |        |         | 1.16 | 1,297.07 |

#### Bathroom Height: 8'

191.33 SF Walls226.13 SF Walls & Ceiling3.87 SY Flooring23.92 LF Ceil. Perimeter

34.79 SF Floor23.92 LF Floor Perimeter

34.79 SF Ceiling

| DESCRIPTION                                                | QTY       | REMOVE | REPLACE | TAX  | TOTAL  |
|------------------------------------------------------------|-----------|--------|---------|------|--------|
| Sink - single bowl - Detach                                | 1.00 EA   | 0.00   | 18.54   | 0.00 | 18.54  |
| Remove Vanity                                              | 3.00 LF   | 4.80   | 0.00    | 0.00 | 14.40  |
| Toilet - Detach                                            | 1.00 EA   | 0.00   | 30.72   | 0.00 | 30.72  |
| Tear out wet drywall, cleanup, bag - Cat 3 ( walls )       | 60.00 SF  | 0.91   | 0.00    | 0.54 | 55.14  |
| Tear out wet drywall, cleanup, bag -<br>Cat 3 ( ceiling )  | 30.00 SF  | 0.91   | 0.00    | 0.27 | 27.57  |
| Clean stud wall - Heavy                                    | 60.00 SF  | 0.00   | 0.74    | 0.07 | 44.47  |
| Clean bar joist - Heavy                                    | 30.00 LF  | 0.00   | 0.63    | 0.02 | 18.92  |
| HEPA Vacuuming - Detailed - (PER SF)                       | 521.83 SF | 0.00   | 0.64    | 0.00 | 333.97 |
| Clean the walls and ceiling                                | 226.13 SF | 0.00   | 0.21    | 0.14 | 47.63  |
| Clean floor - Heavy                                        | 34.79 SF  | 0.00   | 0.84    | 0.00 | 29.22  |
| Apply anti-microbial agent                                 | 260.92 SF | 0.00   | 0.16    | 0.31 | 42.06  |
| Hot thermal fog - ( with an EPA registered antimicrobial ) | 278.33 CF | 0.00   | 0.05    | 0.00 | 13.92  |
| Totals: Bathroom                                           |           |        |         | 1.35 | 676.56 |

# Closet 2 Height: 8'

111.33 SF Walls 120.15 SF Walls & Ceiling 8.82 SF Ceiling 8.82 SF Floor

0.98 SY Flooring 13.92 LF Floor Perimeter 13.92 LF Ceil. Perimeter

| DESCRIPTION                          | QTY       | REMOVE | REPLACE | TAX      | TOTAL    |
|--------------------------------------|-----------|--------|---------|----------|----------|
| HEPA Vacuuming - Detailed - (PER SF) | 257.94 SF | 0.00   | 0.64    | 0.00     | 165.08   |
| Clean the walls and ceiling          | 120.15 SF | 0.00   | 0.21    | 0.07     | 25.30    |
| Clean floor - Heavy                  | 8.82 SF   | 0.00   | 0.84    | 0.00     | 7.41     |
| Apply anti-microbial agent           | 128.97 SF | 0.00   | 0.16    | 0.15     | 20.79    |
| 16-2562-M                            |           |        |         | 5/5/2016 | Page: 10 |

Hallway Height: 8'

284.00 SF Walls 333.39 SF Walls & Ceiling 5.49 SY Flooring 35.50 LF Ceil. Perimeter 49.39 SF Ceiling 49.39 SF Floor

35.50 LF Floor Perimeter

| DESCRIPTION                                                | QTY       | REMOVE | REPLACE | TAX  | TOTAL  |
|------------------------------------------------------------|-----------|--------|---------|------|--------|
| HEPA Vacuuming - Detailed - (PER SF)                       | 765.56 SF | 0.00   | 0.64    | 0.00 | 489.96 |
| Clean the walls and ceiling                                | 333.39 SF | 0.00   | 0.21    | 0.20 | 70.21  |
| Clean floor - Heavy                                        | 49.39 SF  | 0.00   | 0.84    | 0.00 | 41.49  |
| Apply anti-microbial agent                                 | 382.78 SF | 0.00   | 0.16    | 0.46 | 61.70  |
| Hot thermal fog - ( with an EPA registered antimicrobial ) | 395.11 CF | 0.00   | 0.05    | 0.00 | 19.76  |

Totals: Hallway 0.66 683.12

Closet 5 Height: 8'

136.67 SF Walls154.85 SF Walls & Ceiling2.02 SY Flooring17.08 LF Ceil. Perimeter

18.19 SF Floor17.08 LF Floor Perimeter

18.19 SF Ceiling

| DESCRIPTION                                                | QTY       | REMOVE | REPLACE | TAX  | TOTAL  |
|------------------------------------------------------------|-----------|--------|---------|------|--------|
| HEPA Vacuuming - Detailed - (PER SF)                       | 346.08 SF | 0.00   | 0.64    | 0.00 | 221.49 |
| Clean the walls and ceiling                                | 154.85 SF | 0.00   | 0.21    | 0.09 | 32.61  |
| Clean floor - Heavy                                        | 18.19 SF  | 0.00   | 0.84    | 0.00 | 15.28  |
| Apply anti-microbial agent                                 | 173.04 SF | 0.00   | 0.16    | 0.21 | 27.90  |
| Hot thermal fog - ( with an EPA registered antimicrobial ) | 145.50 CF | 0.00   | 0.05    | 0.00 | 7.28   |