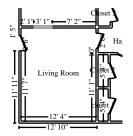

#### **Building 6 Apt 10**

Master Bedroom Height: 8'

393.50 SF Walls542.84 SF Walls & Ceiling16.59 SY Flooring49.19 LF Ceil. Perimeter

149.34 SF Ceiling149.34 SF Floor49.19 LF Floor Perimeter

| DESCRIPTION                                                | QTY         | REMOVE | REPLACE | TAX  | TOTAL    |
|------------------------------------------------------------|-------------|--------|---------|------|----------|
| HEPA Vacuuming - Detailed - (PER SF)                       | 1,384.35 SF | 0.00   | 0.64    | 0.00 | 885.98   |
| Clean the walls and ceiling - Heavy                        | 542.84 SF   | 0.00   | 0.26    | 0.33 | 141.47   |
| Clean floor - Heavy                                        | 149.34 SF   | 0.00   | 0.84    | 0.00 | 125.45   |
| Apply anti-microbial agent                                 | 692.17 SF   | 0.00   | 0.16    | 0.83 | 111.58   |
| Hot thermal fog - ( with an EPA registered antimicrobial ) | 1,194.69 CF | 0.00   | 0.05    | 0.00 | 59.73    |
| Totals: Master Bedroom                                     |             |        |         | 1.16 | 1,324.21 |

#### Bathroom Height: 8'

191.33 SF Walls226.13 SF Walls & Ceiling3.87 SY Flooring23.92 LF Ceil. Perimeter

34.79 SF Floor23.92 LF Floor Perimeter

34.79 SF Ceiling

| DESCRIPTION                                                | QTY       | REMOVE | REPLACE | TAX  | TOTAL  |
|------------------------------------------------------------|-----------|--------|---------|------|--------|
| Sink - single bowl - Detach                                | 1.00 EA   | 0.00   | 18.54   | 0.00 | 18.54  |
| Remove Vanity                                              | 3.00 LF   | 4.80   | 0.00    | 0.00 | 14.40  |
| Toilet - Detach                                            | 1.00 EA   | 0.00   | 30.72   | 0.00 | 30.72  |
| Tear out wet drywall, cleanup, bag - Cat 3 ( walls )       | 60.00 SF  | 0.91   | 0.00    | 0.54 | 55.14  |
| Tear out wet drywall, cleanup, bag - Cat 3 (ceiling)       | 30.00 SF  | 0.91   | 0.00    | 0.27 | 27.57  |
| Clean stud wall - Heavy                                    | 60.00 SF  | 0.00   | 0.74    | 0.07 | 44.47  |
| Clean bar joist - Heavy                                    | 30.00 LF  | 0.00   | 0.63    | 0.02 | 18.92  |
| HEPA Vacuuming - Detailed - (PER SF)                       | 521.83 SF | 0.00   | 0.64    | 0.00 | 333.97 |
| Clean the walls and ceiling                                | 226.13 SF | 0.00   | 0.21    | 0.14 | 47.63  |
| Clean floor - Heavy                                        | 34.79 SF  | 0.00   | 0.84    | 0.00 | 29.22  |
| Apply anti-microbial agent                                 | 260.92 SF | 0.00   | 0.16    | 0.31 | 42.06  |
| Hot thermal fog - ( with an EPA registered antimicrobial ) | 278.33 CF | 0.00   | 0.05    | 0.00 | 13.92  |
| Totals: Bathroom                                           |           |        |         | 1.35 | 676.56 |

## Closet 2 Height: 8'

111.33 SF Walls120.15 SF Walls & Ceiling0.98 SY Flooring

13.92 LF Ceil. Perimeter

8.82 SF Ceiling 8.82 SF Floor

13.92 LF Floor Perimeter

| DESCRIPTION                          | QTY       | REMOVE | REPLACE | TAX      | TOTAL   |
|--------------------------------------|-----------|--------|---------|----------|---------|
| HEPA Vacuuming - Detailed - (PER SF) | 257.94 SF | 0.00   | 0.64    | 0.00     | 165.08  |
| Clean the walls and ceiling          | 120.15 SF | 0.00   | 0.21    | 0.07     | 25.30   |
| Clean floor - Heavy                  | 8.82 SF   | 0.00   | 0.84    | 0.00     | 7.41    |
| Apply anti-microbial agent           | 128.97 SF | 0.00   | 0.16    | 0.15     | 20.79   |
| 16-2562-M                            |           |        |         | 5/5/2016 | Page: 4 |

Hallway Height: 8'

> 284.00 SF Walls 333.39 SF Walls & Ceiling 5.49 SY Flooring 35.50 LF Ceil. Perimeter

49.39 SF Ceiling 49.39 SF Floor

35.50 LF Floor Perimeter

| DESCRIPTION                                                | QTY       | REMOVE | REPLACE | TAX  | TOTAL  |
|------------------------------------------------------------|-----------|--------|---------|------|--------|
| HEPA Vacuuming - Detailed - (PER SF)                       | 765.56 SF | 0.00   | 0.64    | 0.00 | 489.96 |
| Clean the walls and ceiling                                | 333.39 SF | 0.00   | 0.21    | 0.20 | 70.21  |
| Clean floor - Heavy                                        | 49.39 SF  | 0.00   | 0.84    | 0.00 | 41.49  |
| Apply anti-microbial agent                                 | 382.78 SF | 0.00   | 0.16    | 0.46 | 61.70  |
| Hot thermal fog - ( with an EPA registered antimicrobial ) | 395.11 CF | 0.00   | 0.05    | 0.00 | 19.76  |
| Totals: Hallway                                            |           |        |         | 0.66 | 683.12 |

Height: 8' Closet 5

> 136.67 SF Walls 154.85 SF Walls & Ceiling 2.02 SY Flooring 17.08 LF Ceil. Perimeter

18.19 SF Floor 17.08 LF Floor Perimeter

18.19 SF Ceiling

| DESCRIPTION                                                | QTY       | REMOVE | REPLACE | TAX  | TOTAL  |
|------------------------------------------------------------|-----------|--------|---------|------|--------|
| HEPA Vacuuming - Detailed - (PER SF)                       | 346.08 SF | 0.00   | 0.64    | 0.00 | 221.49 |
| Clean the walls and ceiling                                | 154.85 SF | 0.00   | 0.21    | 0.09 | 32.61  |
| Clean floor - Heavy                                        | 18.19 SF  | 0.00   | 0.84    | 0.00 | 15.28  |
| Apply anti-microbial agent                                 | 173.04 SF | 0.00   | 0.16    | 0.21 | 27.90  |
| Hot thermal fog - ( with an EPA registered antimicrobial ) | 145.50 CF | 0.00   | 0.05    | 0.00 | 7.28   |

Closet 3 Height: 8'

96.67 SF Walls 104.75 SF Walls & Ceiling 0.90 SY Flooring 12.08 LF Ceil. Perimeter 8.08 SF Ceiling8.08 SF Floor12.08 LF Floor Perimeter

| <i>"</i>                                                   |           |        |         |      |        |
|------------------------------------------------------------|-----------|--------|---------|------|--------|
| DESCRIPTION                                                | QTY       | REMOVE | REPLACE | TAX  | TOTAL  |
| HEPA Vacuuming - Detailed - (PER SF)                       | 225.67 SF | 0.00   | 0.64    | 0.00 | 144.43 |
| Clean the walls and ceiling                                | 104.75 SF | 0.00   | 0.21    | 0.06 | 22.06  |
| Clean floor - Heavy                                        | 8.08 SF   | 0.00   | 0.84    | 0.00 | 6.79   |
| Apply anti-microbial agent                                 | 112.83 SF | 0.00   | 0.16    | 0.14 | 18.19  |
| Hot thermal fog - ( with an EPA registered antimicrobial ) | 64.67 CF  | 0.00   | 0.05    | 0.00 | 3.23   |
| Totals: Closet 3                                           |           |        |         | 0.20 | 194.70 |

#### closet 1 Height: 8'

111.50 SF Walls120.34 SF Walls & Ceiling0.98 SY Flooring13.94 LF Ceil. Perimeter

8.84 SF Floor13.94 LF Floor Perimeter

8.84 SF Ceiling

| DESCRIPTION                                                | QTY       | REMOVE | REPLACE | TAX  | TOTAL  |
|------------------------------------------------------------|-----------|--------|---------|------|--------|
| HEPA Vacuuming - Detailed - (PER SF)                       | 258.35 SF | 0.00   | 0.64    | 0.00 | 165.34 |
| Clean the walls and ceiling                                | 120.34 SF | 0.00   | 0.21    | 0.07 | 25.34  |
| Clean floor - Heavy                                        | 8.84 SF   | 0.00   | 0.84    | 0.00 | 7.43   |
| Apply anti-microbial agent                                 | 129.17 SF | 0.00   | 0.16    | 0.15 | 20.82  |
| Hot thermal fog - ( with an EPA registered antimicrobial ) | 70.69 CF  | 0.00   | 0.05    | 0.00 | 3.53   |
| Totals: closet 1                                           |           |        |         | 0.22 | 222.46 |

Kitchen Height: 8'

358.11 SF Walls 497.89 SF Walls & Ceiling 15.53 SY Flooring 47.33 LF Ceil. Perimeter 139.78 SF Ceiling 139.78 SF Floor

44.25 LF Floor Perimeter

Missing Wall - Goes to Floor

3' 1" X 6' 8"

Living Room Height: 8'

421.61 SF Walls 610.34 SF Walls & Ceiling 20.97 SY Flooring

55.27 LF Ceil. Perimeter

188.73 SF Ceiling 188.73 SF Floor

52.19 LF Floor Perimeter

3' 1" X 6' 8"