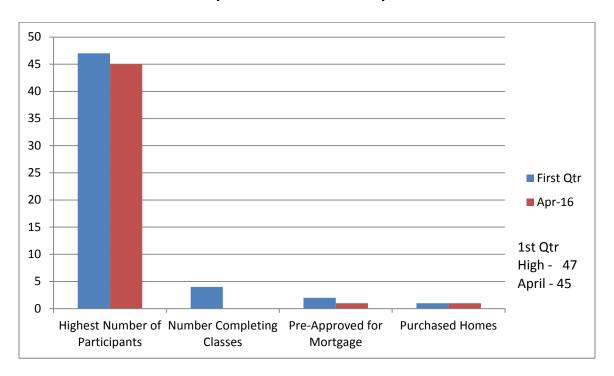

### **CONTACT PERSON:**

Valerie Forsberg Community and Supportive Services Manager 864-598-6138

#### **SUMMARY:**

This report details activities of the Community and Supportive Services Department for the month of April 2016.

#### **BACKGROUND:**

The Community and Supportive Services Program at the Spartanburg Housing Authority strives to assist residents in becoming self-sufficient. We also provide resources for children to help them remain in school, and in addition, we concentrate on pregnancy prevention in teens.



711 Heads of Households live in Public Housing and in the Multi-Family Grant Neighborhoods

# PUBLIC HOUSING FSS PROGRAM – Year to Date Compared to April 2016 - # of Participants



# **HOMEOWNERSHIP PROGRAM – Year to Date Compared** to April 2016 - # of Participants



## CONNECTIONS PROGRAM – Year to Date Compared to April 2016 - # of Services



## ELDERLY AND DISABLED PROGRAM – Year to Date Compared to April 2016 - # of Services



Valerce Fosbelg

Respectfully Submitted, \_\_\_\_\_

Valerie Forsberg, Community and Supportive Services Manager Spartanburg Housing Authority



# Monthly Reports: Human Resources Brooke Coleman

Board of Commissioners Meeting Tuesday, May 17, 2016



May 17, 2016

Spartanburg Housing Authority Spartanburg, SC 29302

#### HONORABLE MEMBERS IN SESSION:

#### **SUBJECT:**

MONTHLY REPORT ON HUMAN RESOURCES DEPARTMENT ACTIVITIES FOR THE MONTH OF APRIL 2016

#### **CONTACT PERSON:**

Brooke Coleman Human Resource Manager 864-598-6084

#### **OVERVIEW:**

The Human Resources Department Activities Report for the month of April