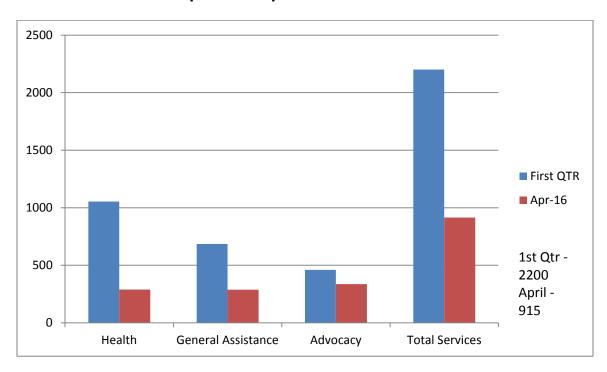

Supportive Services Department for the month of April 2016.

#### **BACKGROUND:**

The Community and Supportive Services Program at the Spartanburg Housing Authority strives to assist residents in becoming self-sufficient. We also provide resources for children to help them remain in school, and in addition, we concentrate on pregnancy prevention in teens.



711 Heads of Households live in Public Housing and in the Multi-Family Grant Neighborhoods

# PUBLIC HOUSING FSS PROGRAM – Year to Date Compared to April 2016 - # of Participants



# **HOMEOWNERSHIP PROGRAM – Year to Date Compared** to April 2016 - # of Participants



## CONNECTIONS PROGRAM – Year to Date Compared to April 2016 - # of Services



## ELDERLY AND DISABLED PROGRAM – Year to Date Compared to April 2016 - # of Services



Valerce Fosbelg

Respectfully Submitted, \_\_\_\_\_

Valerie Forsberg, Community and Supportive Services Manager Spartanburg Housing Authority



# Monthly Reports: Human Resources Brooke Coleman

Board of Commissioners Meeting Tuesday, May 17, 2016



May 17, 2016

Spartanburg Housing Authority Spartanburg, SC 29302

#### HONORABLE MEMBERS IN SESSION:

#### **SUBJECT:**

MONTHLY REPORT ON HUMAN RESOURCES DEPARTMENT ACTIVITIES FOR THE MONTH OF APRIL 2016

#### **CONTACT PERSON:**

Brooke Coleman Human Resource Manager 864-598-6084

#### **OVERVIEW:**

The Human Resources Department Activities Report for the month of April 2016 is submitted as an informational report to the Commissioners updating current and ongoing activities.

#### **Labor and Employment Relations:**

In addition to pro