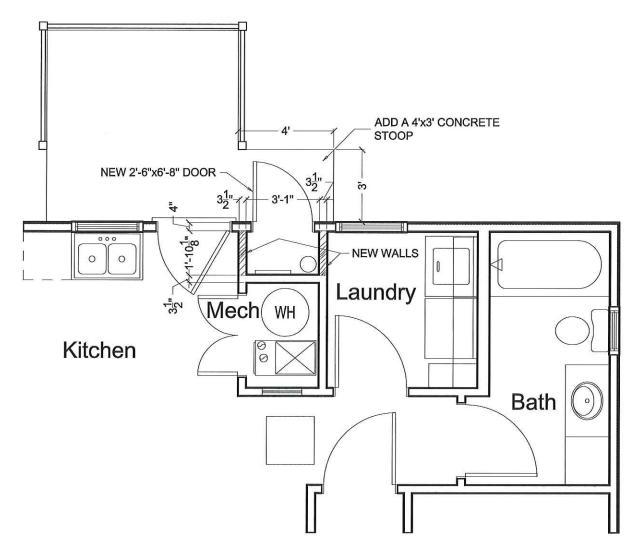

## **SUMMARY:**

To support The Spartanburg County Building Codes departments, Field Inspectors request for the construction of a closet with a keyed entry door to house the Fire Panel and Fire Riser at the rear of each building. This action will result in a change order for this project.

#### **BACKGROUND:**

On September 15, 2015, the Board of Commissioners authorized the Executive Director to execute a contract with Garanco, Inc. for the construction of eight Senior Units at Page Lake. In the addition the Board authorized the acceptance of six proposed value engineering deducts (Change Order Number 1) resulting in a total price for construction of \$1,027,855.00. These deducts lowered the cost of the project but did not lower the quality of work. In an effort to continue to Value Engineer the project, lower costs and increase the quality of work Garanco, Inc. has suggested three additional changes. All three items totaled to a deduct of \$2,990.00 which were approved in February 2016 as Change Order No. 2.

On May 9, 2016, Ms. Linda Parr-County Field Building Inspector and a local Fire Inspector made a field visit to the New Senior Living Housing site. As a result of this field visit, they are requiring that the fire control panel and fire sprinkler controls be relocated to a separate room with exterior access. This is different than what was approved by the County Codes Office and Local Fire Marshall during plans review. This is a field change requested by the on-site County Inspectors, and was unforeseen. Please see the attached plan/drawing, change order (No. 3), and cost proposal for this requirement.

#### **FINANCIAL CONSIDERATIONS:**

Approval of this Change Order will require an additional \$4,078.14. SHA will utilize unrestricted funds to support this change in cost.

#### RISER & PANEL ROOM ADDITION per BUILDING

| ITEM                                                                             | COST           |        |
|----------------------------------------------------------------------------------|----------------|--------|
| Concrete Stoop (Labor & Material)                                                | \$<br>75.00    |        |
| Additional Foam Insulation                                                       | \$<br>144.00   |        |
| HM Door & Frame (Labor & Material)                                               | \$<br>881.18   |        |
| Electrical (interior light, exterior light, switch, receptical, and wall heater) | \$<br>585.00   |        |
| SUBTOTAL                                                                         | \$<br>1,685.18 |        |
| OVERHEAD (10%)                                                                   | \$<br>168.52   | _      |
| SUBTOTAL                                                                         | \$<br>1,853.70 | - 14-3 |
| PROFIT (10%)                                                                     | \$<br>185.37   |        |
| TOTAL                                                                            | \$<br>2,039.07 |        |

Two Buildings x \$2,039.07 = \$4,078.14