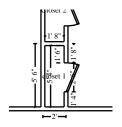

#### closet 1 Height: 8'

111.50 SF Walls120.34 SF Walls & Ceiling0.98 SY Flooring13.94 LF Ceil. Perimeter

8.84 SF Floor13.94 LF Floor Perimeter

8.84 SF Ceiling

| DESCRIPTION                                                | QTY       | REMOVE | REPLACE | TAX  | TOTAL  |
|------------------------------------------------------------|-----------|--------|---------|------|--------|
| HEPA Vacuuming - Detailed - (PER SF)                       | 258.35 SF | 0.00   | 0.64    | 0.00 | 165.34 |
| Clean the walls and ceiling                                | 120.34 SF | 0.00   | 0.21    | 0.07 | 25.34  |
| Clean floor - Heavy                                        | 8.84 SF   | 0.00   | 0.84    | 0.00 | 7.43   |
| Apply anti-microbial agent                                 | 129.17 SF | 0.00   | 0.16    | 0.15 | 20.82  |
| Hot thermal fog - ( with an EPA registered antimicrobial ) | 70.69 CF  | 0.00   | 0.05    | 0.00 | 3.53   |
| Totals: closet 1                                           |           |        |         | 0.22 | 222.46 |