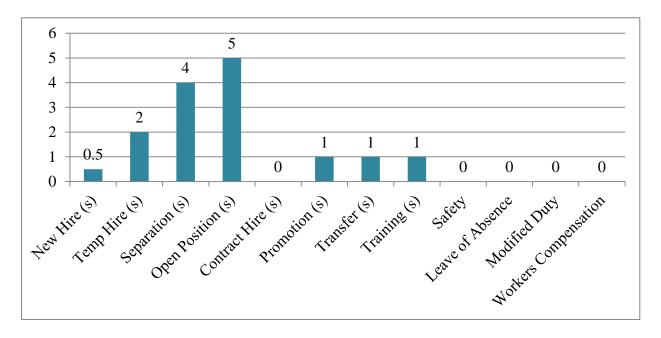

es Brooke Coleman

Board of Commissioners Meeting Tuesday, May 17, 2016



May 17, 2016

Spartanburg Housing Authority Spartanburg, SC 29302

#### HONORABLE MEMBERS IN SESSION:

#### **SUBJECT:**

MONTHLY REPORT ON HUMAN RESOURCES DEPARTMENT ACTIVITIES FOR THE MONTH OF APRIL 2016

#### **CONTACT PERSON:**

Brooke Coleman Human Resource Manager 864-598-6084

#### **OVERVIEW:**

The Human Resources Department Activities Report for the month of April 2016 is submitted as an informational report to the Commissioners updating current and ongoing activities.

#### **Labor and Employment Relations:**

In addition to providing consultation and advice to managers and employees regarding leave, performance, discipline, federal and state regulations, employment relation information is listed below.