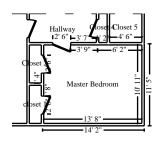

#### **Building 6 Apt 10**

Master Bedroom Height: 8'

393.50 SF Walls542.84 SF Walls & Ceiling16.59 SY Flooring49.19 LF Ceil. Perimeter

149.34 SF Ceiling149.34 SF Floor49.19 LF Floor Perimeter

| DESCRIPTION                                                | QTY         | REMOVE | REPLACE | TAX  | TOTAL    |
|------------------------------------------------------------|-------------|--------|---------|------|----------|
| HEPA Vacuuming - Detailed - (PER SF)                       | 1,384.35 SF | 0.00   | 0.64    | 0.00 | 885.98   |
| Clean the walls and ceiling - Heavy                        | 542.84 SF   | 0.00   | 0.26    | 0.33 | 141.47   |
| Clean floor - Heavy                                        | 149.34 SF   | 0.00   | 0.84    | 0.00 | 125.45   |
| Apply anti-microbial agent                                 | 692.17 SF   | 0.00   | 0.16    | 0.83 | 111.58   |
| Hot thermal fog - ( with an EPA registered antimicrobial ) | 1,194.69 CF | 0.00   | 0.05    | 0.00 | 59.73    |
| Totals: Master Bedroom                                     |             |        |         | 1.16 | 1,324.21 |

#### Bathroom Height: 8'

191.33 SF Walls226.13 SF Walls & Ceiling3.87 SY Flooring23.92 LF Ceil. Perimeter

34.79 SF Floor23.92 LF Floor Perimeter

34.79 SF Ceiling

| DESCRIPTION                                                | QTY       | REMOVE | REPLACE | TAX  | TOTAL  |
|------------------------------------------------------------|-----------|--------|---------|------|--------|
| Sink - single bowl - Detach                                | 1.00 EA   | 0.00   | 18.54   | 0.00 | 18.54  |
| Remove Vanity                                              | 3.00 LF   | 4.80   | 0.00    | 0.00 | 14.40  |
| Toilet - Detach                                            | 1.00 EA   | 0.00   | 30.72   | 0.00 | 30.72  |
| Tear out wet drywall, cleanup, bag - Cat 3 ( walls )       | 60.00 SF  | 0.91   | 0.00    | 0.54 | 55.14  |
| Tear out wet drywall, cleanup, bag - Cat 3 (ceiling)       | 30.00 SF  | 0.91   | 0.00    | 0.27 | 27.57  |
| Clean stud wall - Heavy                                    | 60.00 SF  | 0.00   | 0.74    | 0.07 | 44.47  |
| Clean bar joist - Heavy                                    | 30.00 LF  | 0.00   | 0.63    | 0.02 | 18.92  |
| HEPA Vacuuming - Detailed - (PER SF)                       | 521.83 SF | 0.00   | 0.64    | 0.00 | 333.97 |
| Clean the walls and ceiling                                | 226.13 SF | 0.00   | 0.21    | 0.14 | 47.63  |
| Clean floor - Heavy                                        | 34.79 SF  | 0.00   | 0.84    | 0.00 | 29.22  |
| Apply anti-microbial agent                                 | 260.92 SF | 0.00   | 0.16    | 0.31 | 42.06  |
| Hot thermal fog - ( with an EPA registered antimicrobial ) | 278.33 CF | 0.00   | 0.05    | 0.00 | 13.92  |
| Totals: Bathroom                                           |           |        |         | 1.35 | 676.56 |

## Closet 2 Height: 8'

111.33 SF Walls120.15 SF Walls & Ceiling0.98 SY Flooring

13.92 LF Ceil. Perimeter

8.82 SF Ceiling 8.82 SF Floor

13.92 LF Floor Perimeter

| DESCRIPTION                          | QTY       | REMOVE | REPLACE | TAX      | TOTAL   |
|--------------------------------------|-----------|--------|---------|----------|---------|
| HEPA Vacuuming - Detailed - (PER SF) | 257.94 SF | 0.00   | 0.64    | 0.00     | 165.08  |
| Clean the walls and ceiling          | 120.15 SF | 0.00   | 0.21    | 0.07     | 25.30   |
| Clean floor - Heavy                  | 8.82 SF   | 0.00   | 0.84    | 0.00     | 7.41    |
| Apply anti-microbial agent           | 128.97 SF | 0.00   | 0.16    | 0.15     | 20.79   |
| 16-2562-M                            |           |        |         | 5/5/2016 | Page: 4 |

Hallway Height: 8'

> 284.00 SF Walls 333.39 SF Walls & Ceiling 5.49 SY Flooring 35.50 LF Ceil. Perimeter

49.39 SF Ceiling 49.39 SF Floor

35.50 LF Floor Perimeter

| DESCRIPTION                                                | QTY       | REMOVE | REPLACE | TAX  | TOTAL  |
|------------------------------------------------------------|-----------|--------|---------|------|--------|
| HEPA Vacuuming - Detailed - (PER SF)                       | 765.56 SF | 0.00   | 0.64    | 0.00 | 489.96 |
| Clean the walls and ceiling                                | 333.39 SF | 0.00   | 0.21    | 0.20 | 70.21  |
| Clean floor - Heavy                                        | 49.39 SF  | 0.00   | 0.84    | 0.00 | 41.49  |
| Apply anti-microbial agent                                 | 382.78 SF | 0.00   | 0.16    | 0.46 | 61.70  |
| Hot thermal fog - ( with an EPA registered antimicrobial ) | 395.11 CF | 0.00   | 0.05    | 0.00 | 19.76  |
| Totals: Hallway                                            |           |        |         | 0.66 | 683.12 |

Height: 8' Closet 5

> 136.67 SF Walls 154.85 SF Walls & Ceiling 2.02 SY Flooring 17.08 LF Ceil. Perimeter

18.19 SF Floor 17.08 LF Floor Perimeter

18.19 SF Ceiling

| DESCRIPTION                                                | QTY       | REMOVE | REPLACE | TAX  | TOTAL  |
|------------------------------------------------------------|-----------|--------|---------|------|--------|
| HEPA Vacuuming - Detailed - (PER SF)                       | 346.08 SF | 0.00   | 0.64    | 0.00 | 221.49 |
| Clean the walls and ceiling                                | 154.85 SF | 0.00   | 0.21    | 0.09 | 32.61  |
| Clean floor - Heavy                                        | 18.19 SF  | 0.00   | 0.84    | 0.00 | 15.28  |
| Apply anti-microbial agent                                 | 173.04 SF | 0.00   | 0.16    | 0.21 | 27.90  |
| Hot thermal fog - ( with an EPA registered antimicrobial ) | 145.50 CF | 0.00   | 0.05    | 0.00 | 7.28   |