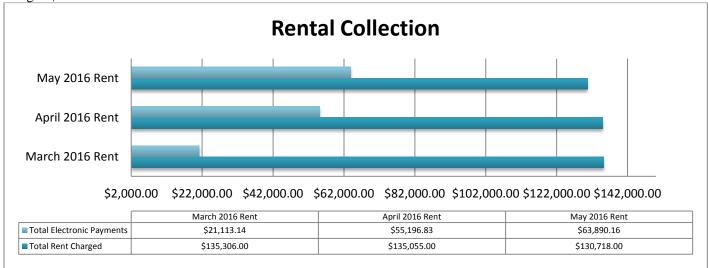

highlighted in yellow are the properties that are currently performing below the PHAS level. Management continues to work with residents on the on-time payment of their rent.

#### Yardi Resident Walk in Payment System (WIPS):



In late February, the SHA introduced the Yardi Resident Walk in Payment System (WIPS) to residents in an effort to streamline the collection of rental payments. This system allows residents to bypass purchasing a money order and mailing/dropping off payment to SHA. This allows them the opportunity to pay their rent at merchants such as Wal-Mart and local Money Tree's. Residents also have been reminded of their option to pay their rent via auto draft from their personal bank accounts. Below are a list of graphs which highlight the gradual success of this program.



<sup>\*</sup>The May 2016 totals above are a reflection of rent collected as of May 05, 2016.

Respectfully Submitted, <u>Jessica M. Arlani</u>
Jessica Holcomb, Deputy Director

Spartanburg Housing Authority



# Monthly Reports: Housing Choice Voucher Tiffany Askew

Board of Commissioners Meeting Tuesday, May 17, 2016



May 17, 2016

Spartanburg Housing Authority Spartanburg, SC 29304

#### HONORABLE MEMBERS IN SESSION:

#### **SUBJECT:**

#### HOUSING CHOICE VOUCHER REPORT FOR THE MONTH OF MARCH 2016

#### **CONTACT PERSON:**

Tiffany Askew HCV Manager 864-598-6053

#### **OVERVIEW:**

The Spartanburg Housing Authority's Section 8 Housing Choice Voucher (HCV) Program provides rental assistance through a variety of voucher-based programs. The HCV Program is approved to administer 1,847