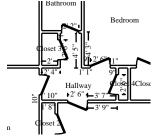

Bathroom: \$\frac{\xi}{\chi\_{L}}\$

\[ \frac{2' 2'' 4\chi\_{L}}{2'' - 2'' - 1} \]

Closet 3

#### Bathroom Height: 8'

191.33 SF Walls226.13 SF Walls & Ceiling3.87 SY Flooring23.92 LF Ceil. Perimeter

34.79 SF Floor23.92 LF Floor Perimeter

34.79 SF Ceiling

| DESCRIPTION                                                | QTY       | REMOVE | REPLACE | TAX  | TOTAL  |
|------------------------------------------------------------|-----------|--------|---------|------|--------|
| Sink - single bowl - Detach                                | 1.00 EA   | 0.00   | 18.54   | 0.00 | 18.54  |
| Remove Vanity                                              | 3.00 LF   | 4.80   | 0.00    | 0.00 | 14.40  |
| Toilet - Detach                                            | 1.00 EA   | 0.00   | 30.72   | 0.00 | 30.72  |
| Tear out wet drywall, cleanup, bag - Cat 3 ( walls )       | 60.00 SF  | 0.91   | 0.00    | 0.54 | 55.14  |
| Tear out wet drywall, cleanup, bag -<br>Cat 3 ( ceiling )  | 30.00 SF  | 0.91   | 0.00    | 0.27 | 27.57  |
| Clean stud wall - Heavy                                    | 60.00 SF  | 0.00   | 0.74    | 0.07 | 44.47  |
| Clean bar joist - Heavy                                    | 30.00 LF  | 0.00   | 0.63    | 0.02 | 18.92  |
| HEPA Vacuuming - Detailed - (PER SF)                       | 521.83 SF | 0.00   | 0.64    | 0.00 | 333.97 |
| Clean the walls and ceiling                                | 226.13 SF | 0.00   | 0.21    | 0.14 | 47.63  |
| Clean floor - Heavy                                        | 34.79 SF  | 0.00   | 0.84    | 0.00 | 29.22  |
| Apply anti-microbial agent                                 | 260.92 SF | 0.00   | 0.16    | 0.31 | 42.06  |
| Hot thermal fog - ( with an EPA registered antimicrobial ) | 278.33 CF | 0.00   | 0.05    | 0.00 | 13.92  |
| Totals: Bathroom                                           |           |        |         | 1.35 | 676.56 |

# Closet 2 Height: 8'

111.33 SF Walls 120.15 SF Walls & Ceiling 8.82 SF Ceiling 8.82 SF Floor

0.98 SY Flooring 13.92 LF Floor Perimeter 13.92 LF Ceil. Perimeter

| DESCRIPTION                          | QTY       | REMOVE | REPLACE | TAX      | TOTAL    |
|--------------------------------------|-----------|--------|---------|----------|----------|
| HEPA Vacuuming - Detailed - (PER SF) | 257.94 SF | 0.00   | 0.64    | 0.00     | 165.08   |
| Clean the walls and ceiling          | 120.15 SF | 0.00   | 0.21    | 0.07     | 25.30    |
| Clean floor - Heavy                  | 8.82 SF   | 0.00   | 0.84    | 0.00     | 7.41     |
| Apply anti-microbial agent           | 128.97 SF | 0.00   | 0.16    | 0.15     | 20.79    |
| 16-2562-M                            |           |        |         | 5/5/2016 | Page: 10 |