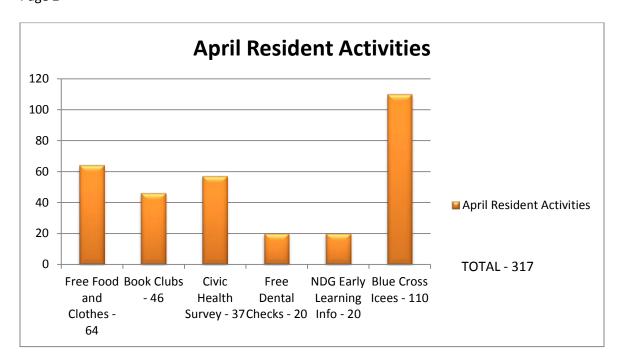

Commissioners Meeting Tuesday, May 17, 2016



May 17, 2016

Spartanburg Housing Authority Spartanburg, SC 29302

#### HONORABLE MEMBERS IN SESSION:

#### **SUBJECT:**

MONTHLY REPORT ON COMMUNITY & SUPPORTIVE SERVICES DEPARTMENT ACTIVITIES FOR THE MONTH OF APRIL 2016

#### **CONTACT PERSON:**

Valerie Forsberg Community and Supportive Services Manager 864-598-6138

#### **SUMMARY:**

This report details activities of the Community and Supportive Services Department for the month of April 2016.

#### **BACKGROUND:**

The Community and Supportive Services Program at the Spartanburg Housing Authority strives to assist residents in becoming self-sufficient. We also provide resources for children to help them remain in school, and in addition, we concentrate on pregnancy prevention in teens.



711 Heads of Households live in Public Housing and in the Multi-Family Grant Neighborhoods

# PUBLIC HOUSING FSS PROGRAM – Year to Date Compared to April 2016 - # of Participants



# **HOMEOWNERSHIP PROGRAM – Year to Date Compared** to April 2016 - # of Participants



## CONNECTIONS PROGRAM – Year to Date Compared to April 2016 - # of Services



## ELDERLY AND DISABLED PROGRAM – Year to Date Compared to April 2016 - # of Services



Valerce Fosbelg

Respectfully Submitted, \_\_\_\_\_

Valerie Forsberg, Community and Supportive Services Manager Spartanburg Housing Authority



# Monthly Reports: Human Resources Brooke Coleman

Board of Commissioners Meeting Tuesday, May 17, 2016



May 17, 2016

Spartanburg Housing Authority Spartanburg, SC 29302

#### HONORABLE MEMBERS IN SESSION:

##