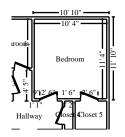

Hallway Height: 8'

> 284.00 SF Walls 333.39 SF Walls & Ceiling 5.49 SY Flooring 35.50 LF Ceil. Perimeter

49.39 SF Ceiling 49.39 SF Floor

35.50 LF Floor Perimeter

| DESCRIPTION                                                | QTY       | REMOVE | REPLACE | TAX  | TOTAL  |
|------------------------------------------------------------|-----------|--------|---------|------|--------|
| HEPA Vacuuming - Detailed - (PER SF)                       | 765.56 SF | 0.00   | 0.64    | 0.00 | 489.96 |
| Clean the walls and ceiling                                | 333.39 SF | 0.00   | 0.21    | 0.20 | 70.21  |
| Clean floor - Heavy                                        | 49.39 SF  | 0.00   | 0.84    | 0.00 | 41.49  |
| Apply anti-microbial agent                                 | 382.78 SF | 0.00   | 0.16    | 0.46 | 61.70  |
| Hot thermal fog - ( with an EPA registered antimicrobial ) | 395.11 CF | 0.00   | 0.05    | 0.00 | 19.76  |
| Totals: Hallway                                            |           |        |         | 0.66 | 683.12 |

Height: 8' Closet 5

> 136.67 SF Walls 154.85 SF Walls & Ceiling 2.02 SY Flooring 17.08 LF Ceil. Perimeter

18.19 SF Floor 17.08 LF Floor Perimeter

18.19 SF Ceiling

| DESCRIPTION                                                | QTY       | REMOVE | REPLACE | TAX  | TOTAL  |
|------------------------------------------------------------|-----------|--------|---------|------|--------|
| HEPA Vacuuming - Detailed - (PER SF)                       | 346.08 SF | 0.00   | 0.64    | 0.00 | 221.49 |
| Clean the walls and ceiling                                | 154.85 SF | 0.00   | 0.21    | 0.09 | 32.61  |
| Clean floor - Heavy                                        | 18.19 SF  | 0.00   | 0.84    | 0.00 | 15.28  |
| Apply anti-microbial agent                                 | 173.04 SF | 0.00   | 0.16    | 0.21 | 27.90  |
| Hot thermal fog - ( with an EPA registered antimicrobial ) | 145.50 CF | 0.00   | 0.05    | 0.00 | 7.28   |

Hot thermal fog - ( with an EPA

registered antimicrobial)

Bedroom Height: 8'

0.05

346.67 SF Walls463.78 SF Walls & Ceiling13.01 SY Flooring

43.33 LF Ceil. Perimeter

936.89 CF

117.11 SF Ceiling117.11 SF Floor43.33 LF Floor Perimeter

0.00

46.84

DESCRIPTION QTY REMOVE REPLACE TAX **TOTAL** HEPA Vacuuming - Detailed - (PER 1,161.78 SF 0.00 0.64 0.00 743.54 Clean the walls and ceiling 463.78 SF 0.00 0.21 0.28 97.67 0.84 0.00 98.37 Clean floor - Heavy 117.11 SF 0.00 580.89 SF 0.00 0.16 0.70 93.64 Apply anti-microbial agent

Totals: Bedroom 0.98 1,080.06

0.00