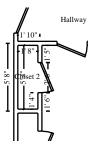

## Closet 2 Height: 8'

111.33 SF Walls120.15 SF Walls & Ceiling0.98 SY Flooring

13.92 LF Ceil. Perimeter

8.82 SF Ceiling 8.82 SF Floor

13.92 LF Floor Perimeter

| DESCRIPTION                          | QTY       | REMOVE | REPLACE | TAX      | TOTAL   |
|--------------------------------------|-----------|--------|---------|----------|---------|
| HEPA Vacuuming - Detailed - (PER SF) | 257.94 SF | 0.00   | 0.64    | 0.00     | 165.08  |
| Clean the walls and ceiling          | 120.15 SF | 0.00   | 0.21    | 0.07     | 25.30   |
| Clean floor - Heavy                  | 8.82 SF   | 0.00   | 0.84    | 0.00     | 7.41    |
| Apply anti-microbial agent           | 128.97 SF | 0.00   | 0.16    | 0.15     | 20.79   |
| 16-2562-M                            |           |        |         | 5/5/2016 | Page: 4 |

Hallway Height: 8'

> 284.00 SF Walls 333.39 SF Walls & Ceiling 5.49 SY Flooring 35.50 LF Ceil. Perimeter

49.39 SF Ceiling 49.39 SF Floor

35.50 LF Floor Perimeter

| DESCRIPTION                                                | QTY       | REMOVE | REPLACE | TAX  | TOTAL  |
|------------------------------------------------------------|-----------|--------|---------|------|--------|
| HEPA Vacuuming - Detailed - (PER SF)                       | 765.56 SF | 0.00   | 0.64    | 0.00 | 489.96 |
| Clean the walls and ceiling                                | 333.39 SF | 0.00   | 0.21    | 0.20 | 70.21  |
| Clean floor - Heavy                                        | 49.39 SF  | 0.00   | 0.84    | 0.00 | 41.49  |
| Apply anti-microbial agent                                 | 382.78 SF | 0.00   | 0.16    | 0.46 | 61.70  |
| Hot thermal fog - ( with an EPA registered antimicrobial ) | 395.11 CF | 0.00   | 0.05    | 0.00 | 19.76  |
| Totals: Hallway                                            |           |        |         | 0.66 | 683.12 |

Height: 8' Closet 5

> 136.67 SF Walls 154.85 SF Walls & Ceiling 2.02 SY Flooring 17.08 LF Ceil. Perimeter

18.19 SF Floor 17.08 LF Floor Perimeter

18.19 SF Ceiling

| DESCRIPTION                                                | QTY       | REMOVE | REPLACE | TAX  | TOTAL  |
|------------------------------------------------------------|-----------|--------|---------|------|--------|
| HEPA Vacuuming - Detailed - (PER SF)                       | 346.08 SF | 0.00   | 0.64    | 0.00 | 221.49 |
| Clean the walls and ceiling                                | 154.85 SF | 0.00   | 0.21    | 0.09 | 32.61  |
| Clean floor - Heavy                                        | 18.19 SF  | 0.00   | 0.84    | 0.00 | 15.28  |
| Apply anti-microbial agent                                 | 173.04 SF | 0.00   | 0.16    | 0.21 | 27.90  |
| Hot thermal fog - ( with an EPA registered antimicrobial ) | 145.50 CF | 0.00   | 0.05    | 0.00 | 7.28   |