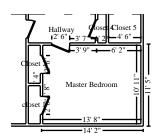

#### **Building 6 Apt 10**

Master Bedroom Height: 8'

393.50 SF Walls542.84 SF Walls & Ceiling16.59 SY Flooring49.19 LF Ceil. Perimeter

149.34 SF Ceiling149.34 SF Floor49.19 LF Floor Perimeter

| DESCRIPTION                                                | QTY         | REMOVE | REPLACE | TAX  | TOTAL    |
|------------------------------------------------------------|-------------|--------|---------|------|----------|
| HEPA Vacuuming - Detailed - (PER SF)                       | 1,384.35 SF | 0.00   | 0.64    | 0.00 | 885.98   |
| Clean the walls and ceiling - Heavy                        | 542.84 SF   | 0.00   | 0.26    | 0.33 | 141.47   |
| Clean floor - Heavy                                        | 149.34 SF   | 0.00   | 0.84    | 0.00 | 125.45   |
| Apply anti-microbial agent                                 | 692.17 SF   | 0.00   | 0.16    | 0.83 | 111.58   |
| Hot thermal fog - ( with an EPA registered antimicrobial ) | 1,194.69 CF | 0.00   | 0.05    | 0.00 | 59.73    |
| Totals: Master Bedroom                                     |             |        |         | 1.16 | 1,324.21 |

Hallway Height: 8'

> 284.00 SF Walls 333.39 SF Walls & Ceiling 5.49 SY Flooring 35.50 LF Ceil. Perimeter

49.39 SF Ceiling 49.39 SF Floor

35.50 LF Floor Perimeter

| DESCRIPTION                                                | QTY       | REMOVE | REPLACE | TAX  | TOTAL  |
|------------------------------------------------------------|-----------|--------|---------|------|--------|
| HEPA Vacuuming - Detailed - (PER SF)                       | 765.56 SF | 0.00   | 0.64    | 0.00 | 489.96 |
| Clean the walls and ceiling                                | 333.39 SF | 0.00   | 0.21    | 0.20 | 70.21  |
| Clean floor - Heavy                                        | 49.39 SF  | 0.00   | 0.84    | 0.00 | 41.49  |
| Apply anti-microbial agent                                 | 382.78 SF | 0.00   | 0.16    | 0.46 | 61.70  |
| Hot thermal fog - ( with an EPA registered antimicrobial ) | 395.11 CF | 0.00   | 0.05    | 0.00 | 19.76  |
| Totals: Hallway                                            |           |        |         | 0.66 | 683.12 |

Height: 8' Closet 5

> 136.67 SF Walls 154.85 SF Walls & Ceiling 2.02 SY Flooring 17.08 LF Ceil. Perimeter

18.19 SF Floor 17.08 LF Floor Perimeter

18.19 SF Ceiling

| DESCRIPTION                                                | QTY       | REMOVE | REPLACE | TAX  | TOTAL  |
|------------------------------------------------------------|-----------|--------|---------|------|--------|
| HEPA Vacuuming - Detailed - (PER SF)                       | 346.08 SF | 0.00   | 0.64    | 0.00 | 221.49 |
| Clean the walls and ceiling                                | 154.85 SF | 0.00   | 0.21    | 0.09 | 32.61  |
| Clean floor - Heavy                                        | 18.19 SF  | 0.00   | 0.84    | 0.00 | 15.28  |
| Apply anti-microbial agent                                 | 173.04 SF | 0.00   | 0.16    | 0.21 | 27.90  |
| Hot thermal fog - ( with an EPA registered antimicrobial ) | 145.50 CF | 0.00   | 0.05    | 0.00 | 7.28   |