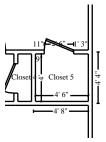

Height: 8' Closet 5

> 136.67 SF Walls 154.85 SF Walls & Ceiling 2.02 SY Flooring 17.08 LF Ceil. Perimeter

18.19 SF Floor 17.08 LF Floor Perimeter

18.19 SF Ceiling

| DESCRIPTION                                                | QTY       | REMOVE | REPLACE | TAX  | TOTAL  |
|------------------------------------------------------------|-----------|--------|---------|------|--------|
| HEPA Vacuuming - Detailed - (PER SF)                       | 346.08 SF | 0.00   | 0.64    | 0.00 | 221.49 |
| Clean the walls and ceiling                                | 154.85 SF | 0.00   | 0.21    | 0.09 | 32.61  |
| Clean floor - Heavy                                        | 18.19 SF  | 0.00   | 0.84    | 0.00 | 15.28  |
| Apply anti-microbial agent                                 | 173.04 SF | 0.00   | 0.16    | 0.21 | 27.90  |
| Hot thermal fog - ( with an EPA registered antimicrobial ) | 145.50 CF | 0.00   | 0.05    | 0.00 | 7.28   |

Closet 3 Height: 8'

96.67 SF Walls 104.75 SF Walls & Ceiling 0.90 SY Flooring 12.08 LF Ceil. Perimeter 8.08 SF Ceiling8.08 SF Floor12.08 LF Floor Perimeter

| <i>II</i>                                                  |           |        |         |      |        |
|------------------------------------------------------------|-----------|--------|---------|------|--------|
| DESCRIPTION                                                | QTY       | REMOVE | REPLACE | TAX  | TOTAL  |
| HEPA Vacuuming - Detailed - (PER SF)                       | 225.67 SF | 0.00   | 0.64    | 0.00 | 144.43 |
| Clean the walls and ceiling                                | 104.75 SF | 0.00   | 0.21    | 0.06 | 22.06  |
| Clean floor - Heavy                                        | 8.08 SF   | 0.00   | 0.84    | 0.00 | 6.79   |
| Apply anti-microbial agent                                 | 112.83 SF | 0.00   | 0.16    | 0.14 | 18.19  |
| Hot thermal fog - ( with an EPA registered antimicrobial ) | 64.67 CF  | 0.00   | 0.05    | 0.00 | 3.23   |
| Totals: Closet 3                                           |           |        |         | 0.20 | 194.70 |