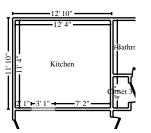

Kitchen Height: 8'

358.11 SF Walls 497.89 SF Walls & Ceiling 15.53 SY Flooring 47.33 LF Ceil. Perimeter 139.78 SF Ceiling 139.78 SF Floor

44.25 LF Floor Perimeter

Missing Wall - Goes to Floor

3' 1" X 6' 8"

#### Opens into LIVING\_ROOM

| DESCRIPTION                                          | QTY       | REMOVE | REPLACE | TAX      | TOTAL   |
|------------------------------------------------------|-----------|--------|---------|----------|---------|
| Tear out wet drywall, cleanup, bag - Cat 3 ( walls ) | 40.00 SF  | 0.91   | 0.00    | 0.36     | 36.76   |
| Tear out wet drywall, cleanup, bag - Cat 3 (ceiling) | 80.00 SF  | 0.91   | 0.00    | 0.72     | 73.52   |
| Clean stud wall - Heavy                              | 40.00 SF  | 0.00   | 0.74    | 0.05     | 29.65   |
| Clean bar joist - Heavy                              | 80.00 LF  | 0.00   | 0.63    | 0.05     | 50.45   |
| HEPA Vacuuming - Detailed - (PER SF)                 | 638.67 SF | 0.00   | 0.64    | 0.00     | 408.75  |
| Clean floor - Heavy                                  | 139.78 SF | 0.00   | 0.84    | 0.00     | 117.42  |
| Clean the walls and ceiling                          | 497.89 SF | 0.00   | 0.21    | 0.30     | 104.86  |
| Clean cabinetry - upper - inside and out             | 8.00 LF   | 0.00   | 8.57    | 0.03     | 68.59   |
| Clean countertop                                     | 8.00 SF   | 0.00   | 0.44    | 0.00     | 3.52    |
| Clean cabinetry - lower - inside and out             | 8.00 LF   | 0.00   | 8.57    | 0.03     | 68.59   |
| 6-2562-M                                             |           |        |         | 5/5/2016 | Page: 7 |