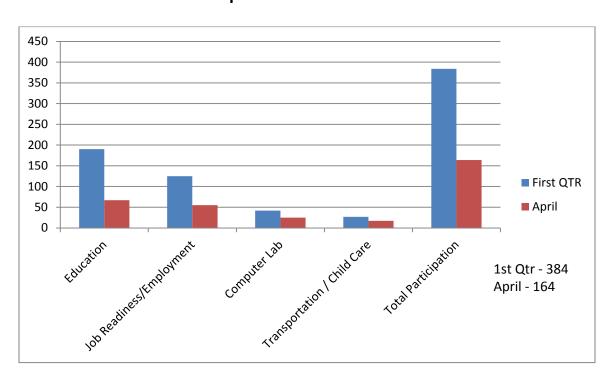

ger 864-598-6138

#### **SUMMARY:**

This report details activities of the Community and Supportive Services Department for the month of April 2016.

#### **BACKGROUND:**

The Community and Supportive Services Program at the Spartanburg Housing Authority strives to assist residents in becoming self-sufficient. We also provide resources for children to help them remain in school, and in addition, we concentrate on pregnancy prevention in teens.



711 Heads of Households live in Public Housing and in the Multi-Family Grant Neighborhoods

# PUBLIC HOUSING FSS PROGRAM – Year to Date Compared to April 2016 - # of Participants



# **HOMEOWNERSHIP PROGRAM – Year to Date Compared** to April 2016 - # of Participants



## CONNECTIONS PROGRAM – Year to Date Compared to April 2016 - # of Services



## ELDERLY AND DISABLED PROGRAM – Year to Date Compared to April 2016 - # of Services



Valerce Fosbelg

Respectfully Submitted, \_\_\_\_\_

Valerie Forsberg, Community and Supportive Services Manager Spartanburg Housing Authority



# Monthly Reports: Human Resources Brooke Coleman

Board of Commissioners Meeting Tuesday, May 17, 2016



May 17, 2016

Spartanburg Housing Authority Spartanburg, SC 29302

#### HONORABLE MEMBERS IN SESSION:

#### **SUBJECT:**

MONTHLY REPORT ON HUMAN RESOURCES DEPARTMENT ACTIVITIES FOR THE MONTH OF APRIL 2016

#### **CONTACT PERSON:**

Brooke Coleman Human Resource Manager 864-598-6084

#### **OVERVIEW:**

The Human Resources Department Activities Report for the month of April 2016 is submitted as an informational report to the Commissioners updating curr