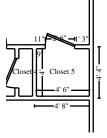

Height: 8' Closet 5

> 136.67 SF Walls 154.85 SF Walls & Ceiling 2.02 SY Flooring 17.08 LF Ceil. Perimeter

18.19 SF Floor 17.08 LF Floor Perimeter

18.19 SF Ceiling

| DESCRIPTION                                                | QTY       | REMOVE | REPLACE | TAX  | TOTAL  |
|------------------------------------------------------------|-----------|--------|---------|------|--------|
| HEPA Vacuuming - Detailed - (PER SF)                       | 346.08 SF | 0.00   | 0.64    | 0.00 | 221.49 |
| Clean the walls and ceiling                                | 154.85 SF | 0.00   | 0.21    | 0.09 | 32.61  |
| Clean floor - Heavy                                        | 18.19 SF  | 0.00   | 0.84    | 0.00 | 15.28  |
| Apply anti-microbial agent                                 | 173.04 SF | 0.00   | 0.16    | 0.21 | 27.90  |
| Hot thermal fog - ( with an EPA registered antimicrobial ) | 145.50 CF | 0.00   | 0.05    | 0.00 | 7.28   |

#### **CONTINUED - Closet 5**

| DESCRIPTION      | QTY | REMOVE | REPLACE | TAX  | TOTAL  |
|------------------|-----|--------|---------|------|--------|
| Totals: Closet 5 |     |        |         | 0.30 | 304.56 |