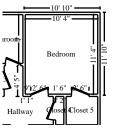

#### **Building 6 Apt 10**

Master Bedroom Height: 8'

393.50 SF Walls542.84 SF Walls & Ceiling16.59 SY Flooring49.19 LF Ceil. Perimeter

149.34 SF Ceiling149.34 SF Floor49.19 LF Floor Perimeter

| DESCRIPTION                                                | QTY         | REMOVE | REPLACE | TAX  | TOTAL    |
|------------------------------------------------------------|-------------|--------|---------|------|----------|
| HEPA Vacuuming - Detailed - (PER SF)                       | 1,384.35 SF | 0.00   | 0.64    | 0.00 | 885.98   |
| Clean the walls and ceiling - Heavy                        | 542.84 SF   | 0.00   | 0.26    | 0.33 | 141.47   |
| Clean floor - Heavy                                        | 149.34 SF   | 0.00   | 0.84    | 0.00 | 125.45   |
| Apply anti-microbial agent                                 | 692.17 SF   | 0.00   | 0.16    | 0.83 | 111.58   |
| Hot thermal fog - ( with an EPA registered antimicrobial ) | 1,194.69 CF | 0.00   | 0.05    | 0.00 | 59.73    |
| Totals: Master Bedroom                                     |             |        |         | 1.16 | 1,324.21 |

#### Bathroom Height: 8'

191.33 SF Walls226.13 SF Walls & Ceiling3.87 SY Flooring23.92 LF Ceil. Perimeter

34.79 SF Floor23.92 LF Floor Perimeter

34.79 SF Ceiling

| DESCRIPTION                                                | QTY       | REMOVE | REPLACE | TAX  | TOTAL  |
|------------------------------------------------------------|-----------|--------|---------|------|--------|
| Sink - single bowl - Detach                                | 1.00 EA   | 0.00   | 18.54   | 0.00 | 18.54  |
| Remove Vanity                                              | 3.00 LF   | 4.80   | 0.00    | 0.00 | 14.40  |
| Toilet - Detach                                            | 1.00 EA   | 0.00   | 30.72   | 0.00 | 30.72  |
| Tear out wet drywall, cleanup, bag - Cat 3 ( walls )       | 60.00 SF  | 0.91   | 0.00    | 0.54 | 55.14  |
| Tear out wet drywall, cleanup, bag - Cat 3 (ceiling)       | 30.00 SF  | 0.91   | 0.00    | 0.27 | 27.57  |
| Clean stud wall - Heavy                                    | 60.00 SF  | 0.00   | 0.74    | 0.07 | 44.47  |
| Clean bar joist - Heavy                                    | 30.00 LF  | 0.00   | 0.63    | 0.02 | 18.92  |
| HEPA Vacuuming - Detailed - (PER SF)                       | 521.83 SF | 0.00   | 0.64    | 0.00 | 333.97 |
| Clean the walls and ceiling                                | 226.13 SF | 0.00   | 0.21    | 0.14 | 47.63  |
| Clean floor - Heavy                                        | 34.79 SF  | 0.00   | 0.84    | 0.00 | 29.22  |
| Apply anti-microbial agent                                 | 260.92 SF | 0.00   | 0.16    | 0.31 | 42.06  |
| Hot thermal fog - ( with an EPA registered antimicrobial ) | 278.33 CF | 0.00   | 0.05    | 0.00 | 13.92  |
| Totals: Bathroom                                           |           |        |         | 1.35 | 676.56 |

## Closet 2 Height: 8'

111.33 SF Walls120.15 SF Walls & Ceiling0.98 SY Flooring

13.92 LF Ceil. Perimeter

8.82 SF Ceiling 8.82 SF Floor

13.92 LF Floor Perimeter

| DESCRIPTION                          | QTY       | REMOVE | REPLACE | TAX      | TOTAL   |
|--------------------------------------|-----------|--------|---------|----------|---------|
| HEPA Vacuuming - Detailed - (PER SF) | 257.94 SF | 0.00   | 0.64    | 0.00     | 165.08  |
| Clean the walls and ceiling          | 120.15 SF | 0.00   | 0.21    | 0.07     | 25.30   |
| Clean floor - Heavy                  | 8.82 SF   | 0.00   | 0.84    | 0.00     | 7.41    |
| Apply anti-microbial agent           | 128.97 SF | 0.00   | 0.16    | 0.15     | 20.79   |
| 16-2562-M                            |           |        |         | 5/5/2016 | Page: 4 |

Hallway Height: 8'

> 284.00 SF Walls 333.39 SF Walls & Ceiling 5.49 SY Flooring 35.50 LF Ceil. Perimeter

49.39 SF Ceiling 49.39 SF Floor

35.50 LF Floor Perimeter

| DESCRIPTION                                                | QTY       | REMOVE | REPLACE | TAX  | TOTAL  |
|------------------------------------------------------------|-----------|--------|---------|------|--------|
| HEPA Vacuuming - Detailed - (PER SF)                       | 765.56 SF | 0.00   | 0.64    | 0.00 | 489.96 |
| Clean the walls and ceiling                                | 333.39 SF | 0.00   | 0.21    | 0.20 | 70.21  |
| Clean floor - Heavy                                        | 49.39 SF  | 0.00   | 0.84    | 0.00 | 41.49  |
| Apply anti-microbial agent                                 | 382.78 SF | 0.00   | 0.16    | 0.46 | 61.70  |
| Hot thermal fog - ( with an EPA registered antimicrobial ) | 395.11 CF | 0.00   | 0.05    | 0.00 | 19.76  |
| Totals: Hallway                                            |           |        |         | 0.66 | 683.12 |

Height: 8' Closet 5

> 136.67 SF Walls 154.85 SF Walls & Ceiling 2.02 SY Flooring 17.08 LF Ceil. Perimeter

18.19 SF Floor 17.08 LF Floor Perimeter

18.19 SF Ceiling

| DESCRIPTION                                                | QTY       | REMOVE | REPLACE | TAX  | TOTAL  |
|------------------------------------------------------------|-----------|--------|---------|------|--------|
| HEPA Vacuuming - Detailed - (PER SF)                       | 346.08 SF | 0.00   | 0.64    | 0.00 | 221.49 |
| Clean the walls and ceiling                                | 154.85 SF | 0.00   | 0.21    | 0.09 | 32.61  |
| Clean floor - Heavy                                        | 18.19 SF  | 0.00   | 0.84    | 0.00 | 15.28  |
| Apply anti-microbial agent                                 | 173.04 SF | 0.00   | 0.16    | 0.21 | 27.90  |
| Hot thermal fog - ( with an EPA registered antimicrobial ) | 145.50 CF | 0.00   | 0.05    | 0.00 | 7.28   |