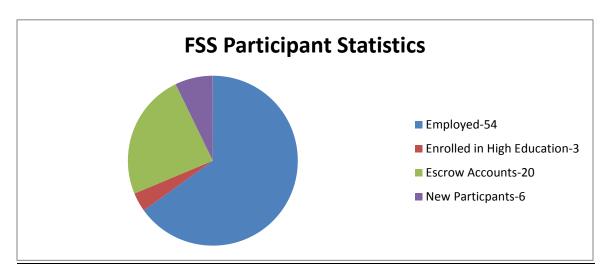

more            |
| Indicator 12 Annual HQS Inspections                               | 100%    | 96% or more            |
| Indicator 13 Lease Up (Calendar Year 2015): The higher of         | 101%    | 95% - 100%             |
| Budget Utilization or Units Leased.                               | 95%     |                        |
| Indicator 14 Family Self Sufficiency                              |         |                        |
| FSS Enrollment: # of SHA participants and # of HUD required slots | 59      | 80% or more            |
| required stots                                                    | 20      |                        |
| FSS Escrow Accounts                                               | 44%     | 30% or more            |

#### 2. HCV Family Self-Sufficiency Program



#### 3. Voucher/ Mod Rehab Utilization Report

This report shows the actual lease up rates in comparison to the total allocation.

| Program                 | <b>Units Allocated</b> | <b>Units Leased</b> | <b>Utilization Rate</b> |
|-------------------------|------------------------|---------------------|-------------------------|
| Housing Choice Vouchers | 1595                   | 1540                | 96.55%                  |
| Project Based Vouchers  | 232                    | 229                 | 99.13%                  |
| Voucher Total           | 1847                   | 1769                | 95%                     |
| Mod Rehab               | 333                    | 273                 | 81.98%                  |
| RAD                     | 338                    | 284