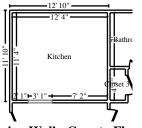

Kitchen Height: 8'

358.11 SF Walls 497.89 SF Walls & Ceiling 15.53 SY Flooring 47.33 LF Ceil. Perimeter 139.78 SF Ceiling 139.78 SF Floor

44.25 LF Floor Perimeter

Missing Wall - Goes to Floor

3' 1" X 6' 8"

#### Opens into LIVING\_ROOM

| DESCRIPTION                                          | QTY       | REMOVE | REPLACE | TAX      | TOTAL   |
|------------------------------------------------------|-----------|--------|---------|----------|---------|
| Tear out wet drywall, cleanup, bag - Cat 3 ( walls ) | 40.00 SF  | 0.91   | 0.00    | 0.36     | 36.76   |
| Tear out wet drywall, cleanup, bag - Cat 3 (ceiling) | 80.00 SF  | 0.91   | 0.00    | 0.72     | 73.52   |
| Clean stud wall - Heavy                              | 40.00 SF  | 0.00   | 0.74    | 0.05     | 29.65   |
| Clean bar joist - Heavy                              | 80.00 LF  | 0.00   | 0.63    | 0.05     | 50.45   |
| HEPA Vacuuming - Detailed - (PER SF)                 | 638.67 SF | 0.00   | 0.64    | 0.00     | 408.75  |
| Clean floor - Heavy                                  | 139.78 SF | 0.00   | 0.84    | 0.00     | 117.42  |
| Clean the walls and ceiling                          | 497.89 SF | 0.00   | 0.21    | 0.30     | 104.86  |
| Clean cabinetry - upper - inside and out             | 8.00 LF   | 0.00   | 8.57    | 0.03     | 68.59   |
| Clean countertop                                     | 8.00 SF   | 0.00   | 0.44    | 0.00     | 3.52    |
| Clean cabinetry - lower - inside and out             | 8.00 LF   | 0.00   | 8.57    | 0.03     | 68.59   |
| 6-2562-M                                             |           |        |         | 5/5/2016 | Page: 7 |

#### **CONTINUED - Kitchen**

| DESCRIPTION                                                | QTY         | REMOVE | REPLACE | TAX  | TOTAL    |
|------------------------------------------------------------|-------------|--------|---------|------|----------|
| Apply anti-microbial agent                                 | 637.67 SF   | 0.00   | 0.16    | 0.77 | 102.80   |
| Hot thermal fog - ( with an EPA registered antimicrobial ) | 1,118.22 CF | 0.00   | 0.05    | 0.00 | 55.91    |
| Totals: Kitchen                                            |             |        |         | 2.31 | 1,120.82 |