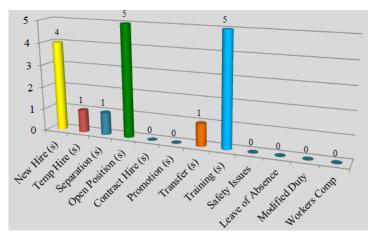

SHA Board of Commissioners Board Meeting Minutes Page 4

- 4. Housing Choice Voucher (Tiffany Askew):
  - a. Tiffany Askew provided a brief overview of her written report.
- 5. Community and Supportive Services (Valerie Forsberg):
  - a. Valerie Forsberg provided a brief overview of her written report.
- 6. Human Resources (Brooke Coleman):
  - a. Ms. Bates provided a brief overview of her written report.