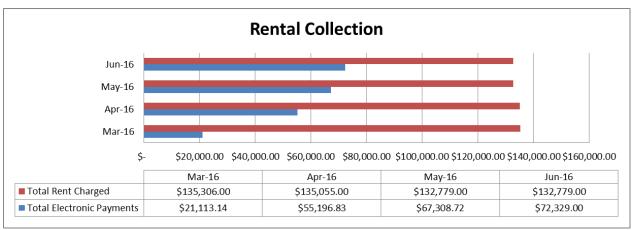

98.5%. The fields highlighted in yellow are the properties that are currently performing below the PHAS level. Management continues to work with residents on the on-time payment of their rent.

# Yardi Resident Walk in Payment System (WIPS):



In late February, the SHA introduced the Yardi Resident Walk in Payment System (WIPS) to residents in an effort to streamline the collection of rental payments. This system allows residents to bypass purchasing a money order and mailing/dropping off payment to SHA. This allows them the opportunity to pay their rent at merchants such as Wal-Mart and local Money Tree's. Residents also have been reminded of their option to pay their rent via auto draft from their personal bank accounts. The graph below highlights the gradual success of this program.



<sup>\*</sup>The June 2016 totals above are a reflection of rent collected as of June 07, 2016.

Respectfully Submitted, Oessica M. O. Jessica Holcomb, Deputy Director

Spartanburg Housing Authority



# Monthly Reports: Housing Choice Voucher Tiffany Askew



June 21, 2016

Spartanburg Housing Authority Spartanburg, SC 29304

# HONORABLE MEMBERS IN SESSION:

# **SUBJECT:**

# HOUSING CHOICE VOUCHER REPORT FOR THE MONTH OF MARCH 2016

# **CONTACT PERSON:**

Tiffany Askew HCV Manager 864-598-6053

# **OVERVIEW:**

The Spartanburg Housing Authority's Section 8 Housing Choice Voucher (HCV) Program provides rental assistance through a variety of voucher-based programs. The HCV Program is approved to administer 1,847 Housing Choice/Project-based Vouchers, and 333 Moderate Rehabilitation units