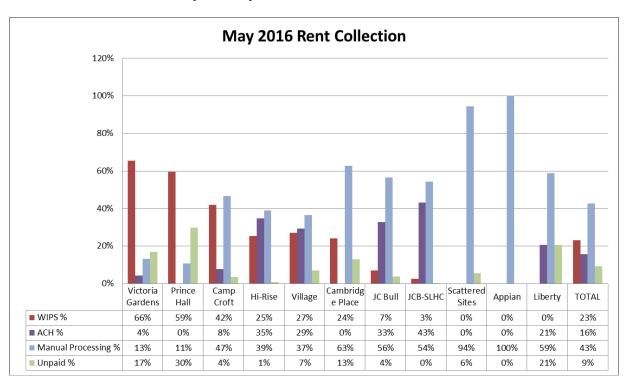

% | 100.00% | 100.00% | 100.00% | \$<br>(1.00)   | \$  | -          | \$                      | (1.00                     |                           |                              |        |  |          |  |       |
| Total                      | \$     | 132,779.00 | \$     | 124,074.28 | 93.44%  | 92.51%  | 94.95%  | 91.03%  | \$<br>9,837.19 | \$  | 14,675.21  | \$                      | 24,512.40                 |                           |                              |        |  |          |  |       |

The HUD required rent collection rate is 98.5%. The fields highlighted in yellow are the properties that are currently performing below the PHAS level. Management continues to work with residents on the on-time payment of their rent.

# Yardi Resident Walk in Payment System (WIPS):



In late February, the SHA introduced the Yardi Resident Walk in Payment System (WIPS) to residents in an effort to streamline the collection of rental payments. This system allows residents to bypass purchasing a money order and mailing/dropping off payment to SHA. This allows them the opportunity to pay their rent at merchants such as Wal-Mart and local Money Tree's. Residents also have been reminded of their option to pay their rent via auto draft from their personal bank accounts. The graph below highlights the gradual success of this program.



<sup>\*</sup>The June 2016 totals above are a reflection of rent collected as of June 07, 2016.

Respectfully Submitted, Oessica M. O. Jessica Holcomb, Deputy Director

Spartanburg Housing Authority



# Monthly Reports: Housing Choice Vouche