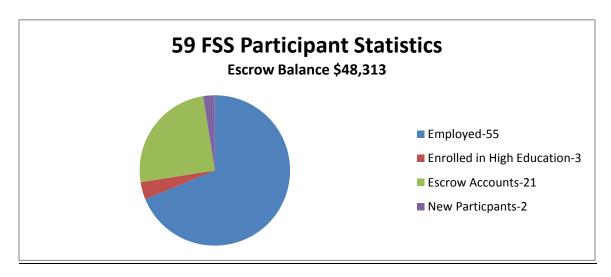

|         | 96% or more            |
| Indicator 13 Lease Up (Calendar Year 2015): The higher of Budget Utilization or Units Leased. |         | 95% - 100%             |
| Indicator 14 Family Self Sufficiency                                                          |         |                        |
| FSS Enrollment: # of SHA participants and # of HUD                                            | 59      | 80% or more            |
| required slots                                                                                | 20      |                        |
| FSS Escrow Accounts                                                                           | 35%     | 30% or more            |

# 2. HCV Family Self-Sufficiency Program



# 3. Voucher/ Mod Rehab Utilization Report

This report shows the actual lease up rates in comparison to the total allocation.

| Program                 | <b>Units Allocated</b> | <b>Units Leased</b> | <b>Utilization Rate</b> |  |
|-------------------------|------------------------|---------------------|-------------------------|--|
| Housing Choice Vouchers | 1595                   | 1526                | 96.67%                  |  |
| Project Based Vouchers  | 232                    | 229                 | 99.13%                  |  |
| Voucher Total           | 1847                   | 1755                | 95%                     |  |
| Mod Rehab               | 333                    | 290                 | 87.08%                  |  |
| RAD                     | 338