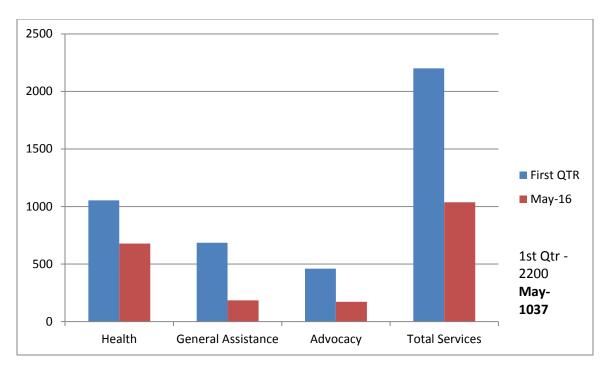

## **MONTHLY REPORTS:**

- 1. Executive Director (Ms. Bates):
  - a. Ms. Bates provided a brief overview of her written report.
- 2. Finance (Philippe Lindsay):
  - a. CFO Philippe Lindsay provided a brief overview to the written report.
  - b. Please refer to written report for more detailed figures.
- 3. Asset Management (Jessica Holcomb):
  - a. Jessica Holcomb provided a brief overview to the written report.

SHA Board of Commissioners Board Meeting Minutes Page 4

- 4. Housing Choice Voucher (Tiffany Askew):
  - a. Tiffany Askew provided a brief overview of her written report.
- 5. Community and Supportive Services (Valerie Forsberg):
  - a. Valerie Forsberg provided a brief overview of her written report.
- 6. Human Resources (Brooke Coleman):
  - a. Ms. Bates provided a brief overview of her written report.