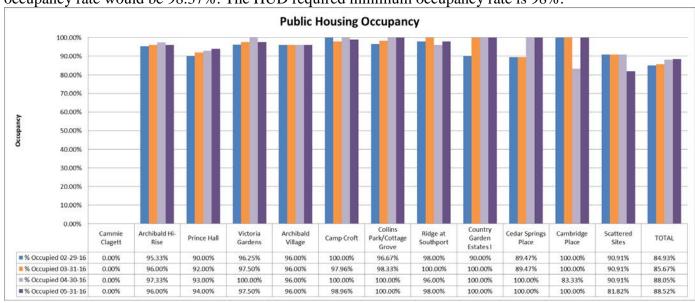

#### Reduce public housing vacancies

- 1. Maintain a minimum of 98% occupancy rate.
- 2. Maintain vacant unit turnover time at or below 20 days.
- 3. Improve housing management monitoring and internal reporting tools, to maintain a high level of accountability, implementing timely tracking, scheduling, and follow-up for rent collection efforts, vacancy turnover management, and new leases.
- 1. SHA will review applications for additional vouchers through the NOFA process.
  - a. The Housing Choice Voucher (HCV) Section 8 Program will continue providing project-based voucher funding in an effort to assist families and increase the inventory of assisted housing within the community.
- 2. In accordance with the City's Consolidated Plan a barrier to affordable housing is the lack thereof. SHA will employ effective maintenance and management policies to minimize the number of public housing units in off-line status, reduce the number of vacated public housing units, and the time to renovate and make units available for occupancy.
- 3. SHA will seek replacement of public housing units lost to the inventory through demolition, mixed finance development, and Housing Choice Voucher (HCV) Section 8 replacement housing resources. SHA will market the Housing Choice Voucher (HCV) Section 8 program among owners, particularly those outside of areas of minority and poverty concentration.
- 4. SHA will administer a TBRA program with a grant from Spartanburg County estimated to be \$200,000. The program will focus on assistance to veteran's in unincorporated areas of Spartanburg.
- 5. SHA will apply for HOME funds through the Spartanbury County application process.