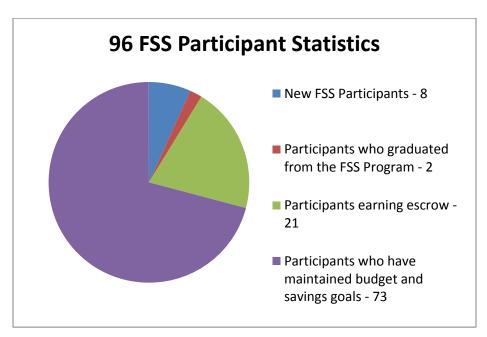

#### B. FAMILY SELF-SUFFICIENCY AND HOMEOWNERSHIP PROGRAM

<u>PH FSS Program</u> – 96 (29 PH, 16 RAD, 51 HCV) Participant Statistics