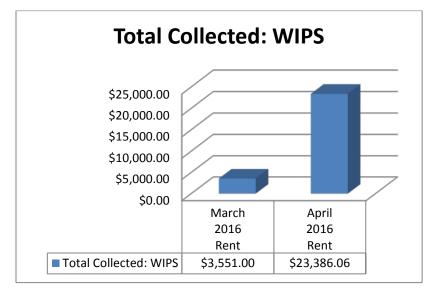

s highlighted in yellow are the properties that are currently performing below the PHAS level.

Management continues to work with residents on the on-time payment of their rent.

### Yardi Resident Walk in Payment System (WIPS):

In late February, the SHA introduced the Yardi Resident Walk in Payment System (WIPS) to residents in an effort to streamline the collection of rental payments. This system allows residents to bypass purchasing a money order and mailing/dropping off payment to SHA. This allows them the opportunity to pay their rent at merchants such as Wal-Mart and local Money Tree's. Residents also have been reminded of their option to pay their rent via auto draft from their personal bank accounts. Below are a list of graphs which highlight the gradual success of this program.







Respectfully Submitted, <u>Jessica W. Holcomb</u> Vessica M. Holcomb, Deputy Director



# Monthly Reports: Housing Choice Voucher Tiffany Askew



**Spartanburg Housing Authority Spartanburg, SC 29302** 

### HONORABLE MEMBERS IN SESSION:

### **SUBJECT:**

### HOUSING CHOICE VOUCHER REPORT FOR THE MONTH OF MARCH 2016

### **CONTACT PERSON:**

Tiffany Askew HCV Manager 864-598-6053

### **OVERVIEW:**

The Spartanburg Housing Authority's Section 8 Housing Choice Voucher (HCV) Program provides rental assistance through a variety of voucher-based programs. The HCV Program is approved to administer 1,847 Housing Choice/Project-based Vouchers, and 333 Moderate Rehabilitation units at Morningside, Oakview and Norris Ridge Apartments. The Tenant Based Rental Assistance Program receives fun