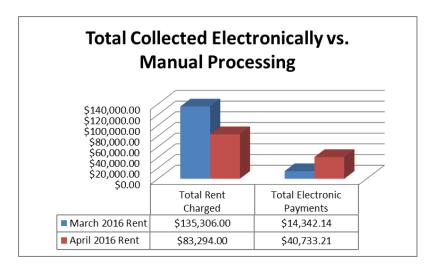

ghlighted in yellow are the properties that are currently performing below the PHAS level.

Management continues to work with residents on the on-time payment of their rent.

### Yardi Resident Walk in Payment System (WIPS):

In late February, the SHA introduced the Yardi Resident Walk in Payment System (WIPS) to residents in an effort to streamline the collection of rental payments. This system allows residents to bypass purchasing a money order and mailing/dropping off payment to SHA. This allows them the opportunity to pay their rent at merchants such as Wal-Mart and local Money Tree's. Residents also have been reminded of their option to pay their rent via auto draft from their personal bank accounts. Below are a list of graphs which highlight the gradual success of this program.







Respectfully Submitted, <u>Jessica W. Holcomb</u> Vessica M. Holcomb, Deputy Director



# Monthly Reports: Housing Choice Voucher Tiffany Askew



**Spartanburg Housing Authority Spartanburg, SC 29302** 

### HONORABLE MEMBERS IN SESSION:

### **SUBJECT:**

### HOUSING CHOICE VOUCHER REPORT FOR THE MONTH OF MARCH 2016

### **CONTACT PERSON:**

Tiffany Askew HCV Manager 864-598-6053

### **OVERVIEW:**

The Spartanburg Housing Authority's Section 8 Housing Choice Voucher (HCV) Program provides rental assistance through a variety of voucher-based programs. The HCV Program is approved to administer 1,847 Housing Choice/Project-based Vouchers, and 333 Moderate Rehabilitation units at Morningside, Oakview and Norris Ridge Apartments. The Tenant Based Rental Assistance Program receives funding