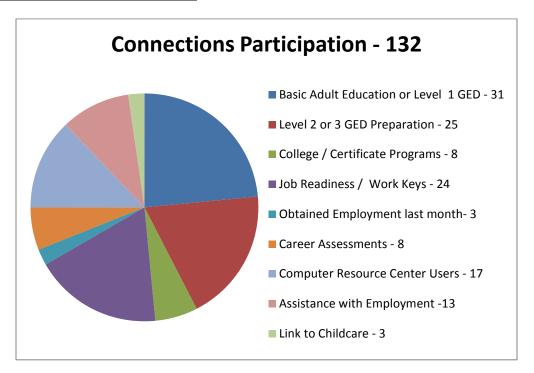

#### D. <u>CONNECTIONS PROGRAM:</u>

Three residents obtained employment, including one from Archibald. Additional programs: Lunch and Learn for Certificate Programs (7), Highland Association Lunch at Prince Hall (8) and SHA Cash Store (17). Please note that a resident may be participating in more than one area at a time.