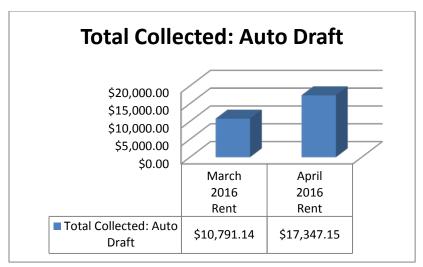

highlighted in yellow are the properties that are currently performing below the PHAS level.

Management continues to work with residents on the on-time payment of their rent.

### Yardi Resident Walk in Payment System (WIPS):

In late February, the SHA introduced the Yardi Resident Walk in Payment System (WIPS) to residents in an effort to streamline the collection of rental payments. This system allows residents to bypass purchasing a money order and mailing/dropping off payment to SHA. This allows them the opportunity to pay their rent at merchants such as Wal-Mart and local Money Tree's. Residents also have been reminded of their option to pay their rent via auto draft from their personal bank accounts. Below are a list of graphs which highlight the gradual success of this program.







Respectfully Submitted, <u>Jessica W. Holcomb</u> Vessica M. Holcomb, Deputy Director



# Monthly Reports: Housing Choice Voucher Tiffany Askew



**Spartanburg Housing Authority Spartanburg, SC 29302** 

### HONORABLE MEMBERS IN SESSION:

### **SUBJECT:**

### HOUSING CHOICE VOUCHER REPORT FOR THE MONTH OF MARCH 2016

### **CONTACT PERSON:**

Tiffany Askew HCV Manager 864-598-6053

### **OVERVIEW:**

The Spartanburg Housing Authority's Section 8 Housing Choice Voucher (HCV) Program provides rental assistance through a variety of voucher-based programs. The HCV Program is approved to administer 1,847 Housing Choice/Project-based Vouchers, and 333 Moderate Rehabilitation units at Morningside, Oakview and Norris Ridge Apartments. The Tenant Based Rental Assistance Program receives fundi