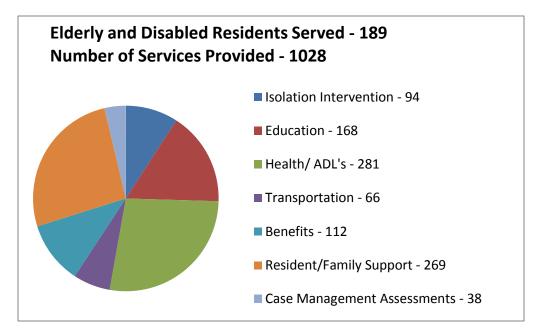

#### C. <u>ELDERLY AND DISABLED SERVICES:</u>

Elderly and Disabled, in March - 189 residents received 1028 services. Highlights – St. Patrick's Day Celebrations, Budgeting Program, Walk the Pounds Away and Book Clubs.