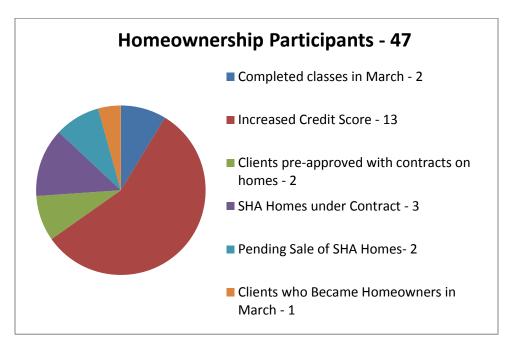

#### **Homeownership**

Homes Under Contract: Three homes on Aden St. Pending Sale of Homes: 812 Primrose and 145 Freemont.